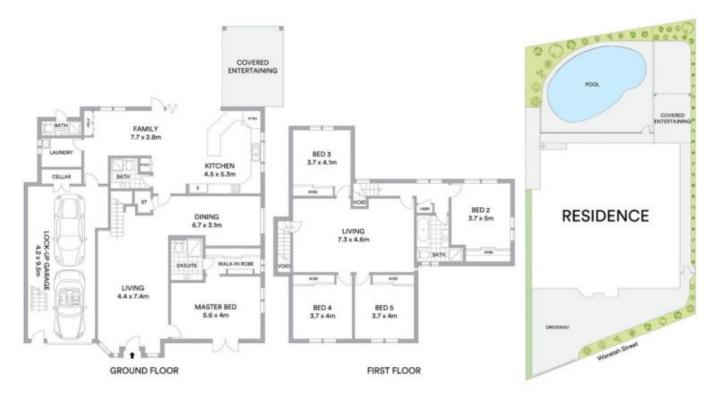

## 7 Waratah Street Blakehurst NSW

Designed for family living, this home is an impressive showcase of contemporary class and elegance spanning over 2 levels maximising comfort and enjoyment throughout. Perfectly positioned in a prestigious street bordering Kyle Bay, this impeccable family entertainer provides a welcoming haven of space, quality and versatility. The open plan living boasts a contemporary kitchen with granite benchtops and stainless steel appliances along with spacious family and dining room which opens to a fabulous undercover outdoor alfresco dining and entertaining area and sundrenched pool. There is also spacious formal lounge and dining rooms offering elegance and separate entertaining. Accommodation for one large or two families, with main bedroom with WIR and ensuite downstairs and three bedrooms and office or