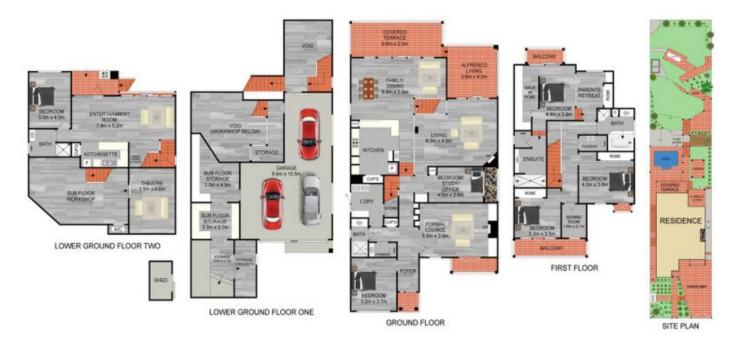

## 26 Wentworth Avenue Blakehurst NSW

Positioned on a commanding 850sqm parcel of level land in one of Blakehurst's premier streets is this elegant family residence with stunning waterviews to Kyle Bay and expansive valley outlook. Offering comfortable living across three spacious levels it boasts impeccable flow across a generous floorplan, light-filled interiors, five bedrooms and multiple living & entertaining spaces, it's an ideal home for a large family or dual families. Enjoying an idyllic & peaceful address, this superb property is conveniently located to buses, Baldface Primary School, restaurants and cafes of Kyle Bay with Hurstville shopping village also just a short distance away.