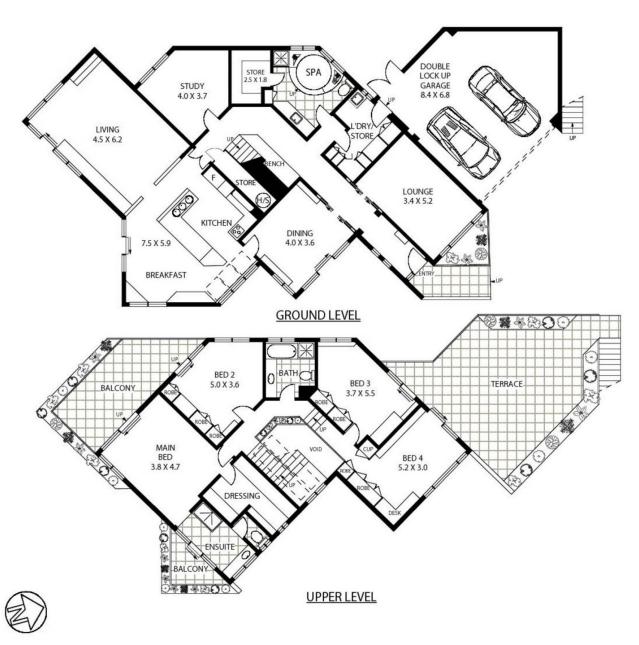

## 16 Merriman Street Kyle Bay NSW

Lifestyle - Few residences can summon such an immediate impression of waterfront style, quality and modern family excellence. Gazing over the sparkling waters of Kyle Bay and Connells Bay, this superb architect designed home provides a relaxed entertainers' retreat with flowing interiors, high quality finishes and direct access to a private sandy beach. It represents a rare opportunity to secure a piece of paradise and become a part of a privileged beachfront address of absolute privacy and seclusion.

Accommodation - Two spacious levels are beautifully designed by architect Clive Rowell with quality appointments and feature a generous layout with separate formal and casual living areas. Upper level bedrooms each

5 🗀 3 🔓 4 🖨

Type : House Land Size : 848 sqm

View: https://www.luxebymm.com.au/sale/nsw/st-george/kyle-bay/residential/house/5881086

Jenny Longo 02 9547 0008

For full version visit the website