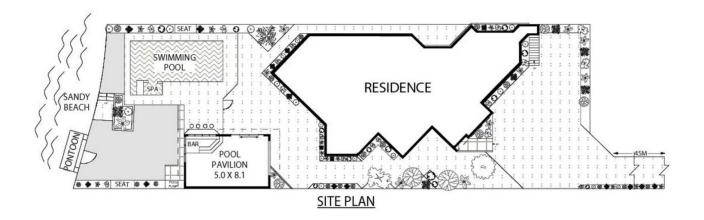

## 16 Merriman Street Kyle Bay NSW

Lifestyle - Few residences can summon such an immediate impression of waterfront style, quality and modern family excellence. Gazing over the sparkling waters of Kyle Bay and Connells Bay, this superb architect designed home provides a relaxed entertainers' retreat with flowing interiors, high quality finishes and direct access to a private sandy beach. It represents a rare opportunity to secure a piece of paradise and become a part of a privileged beachfront address of absolute privacy and seclusion.

Accommodation - Two spacious levels are beautifully designed by architect Clive Rowell with quality appointments and feature a generous layout with separate formal and casual living areas. Upper level bedrooms each

5 🗀 3 🔓 4 🖨

Type : House Land Size : 848 sqm

View: https://www.luxebymm.com.au/sale/nsw/st-george/kyle-bay/residential/house/5881086

Jenny Longo 02 9547 0008

For full version visit the website