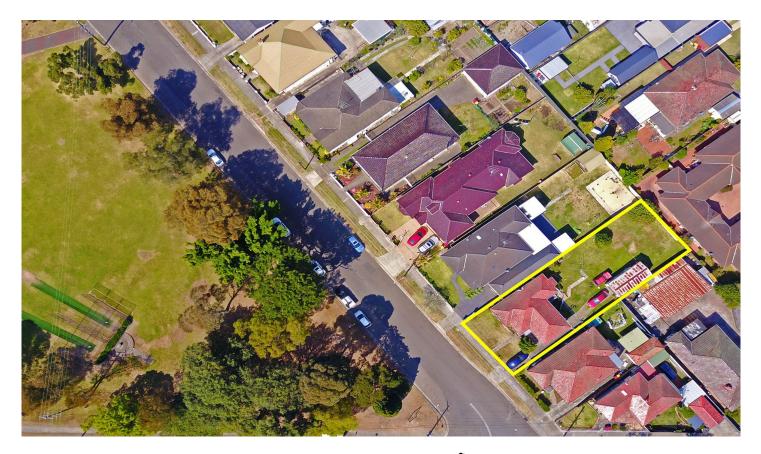

## **19 Henderson Road Bexley NSW**

This original home sits on a level 696.7sqm block with a wide street frontage of 15.24m, and is now on the market for the first time in over 18 years. It represents a premium prospect offering future potential to redevelop STCA. Positioned directly opposite Bexley Park this impressive block offers lifestyle and convenience with easy access to all conveniences including schools, bus transport and Hurstville's shopping and amenities. This opportunity is not to be missed as blocks in this area with this redevelopment potential rarely become available.

- Level 696.7sqm block with 15.24m frontage
- Currently occupied by 3 bedroom home
- Prime location, close proximity to schools, cafes and other amenities

- Huge redevelopment potential (STCA) For full version visit the website

## 3 🛤 2 🚔 2 🚘

- Type : House
- Land Size : 696.7 sqm
- View : https://www.luxebymm.com.au/sale/nsw/stgeorge/bexley/residential/house/5881146

Maurice Maroon 02 9547 0008