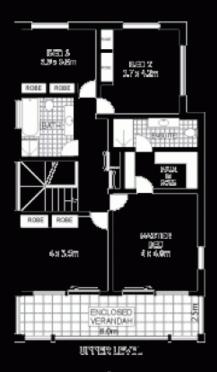

Type : House Land Size : 561 sqm

View: https://www.luxebymm.com.au/sale/nsw/st-

george/blakehurst/residential/house/588115

0

**Maurice Maroon** 02 9547 0008

Frances Maroon 02 9547 0008

appress. INT: 385 m² appress. EXT: 639 m²

All stated dimensions are approximate only. Particulate given are for germed information only and do not constitute any representation on the past of the vander or agent.