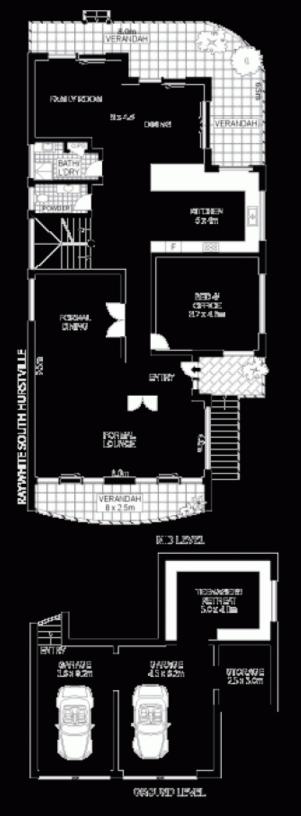

Type : House Land Size : 561 sqm

View: https://www.luxebymm.com.au/sale/nsw/st-

george/blakehurst/residential/house/588115

0

**Maurice Maroon** 02 9547 0008

Frances Maroon 02 9547 0008

appress. INT: 385 m² appress. EXT: 639 m²

All stated dimensions are approximate only. Particulate given are for germed information only and do not constitute any representation on the past of the vander or agent.