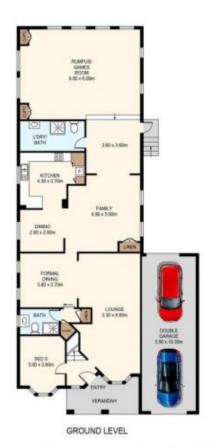

## 25 Gnarbo Avenue Carss Park NSW

It's all about lifestyle, entertaining and a superb location. Set on a large level parcel of land of 659 sqm, this substantial two storey home boasts an abundance of natural light and a perfect blend of indoor/outdoor living to suit a large family. Providing a picture-perfect recreational haven offering a 'resort style' swimming pool with superb paved entertaining/alfresco areas. Perfectly positioned, surprisingly peaceful and a joy to inspect so close to Carss Park reserve and beach. Easy access to schools, cafes, restaurants, village shops, and water front parkland.

- Spacious Master Suite features private balcony, ensuite and oversized walk in robe
- Formal lounge and dining room
- Separate rumpus / Billiard room

For full version visit the website