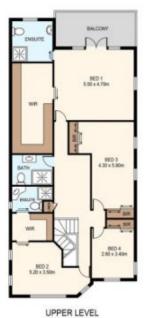

- Spacious Master Suite features private balcony, ensuite and oversized walk in robe
- Formal lounge and dining room
- Separate rumpus / Billiard room

For full version visit the website