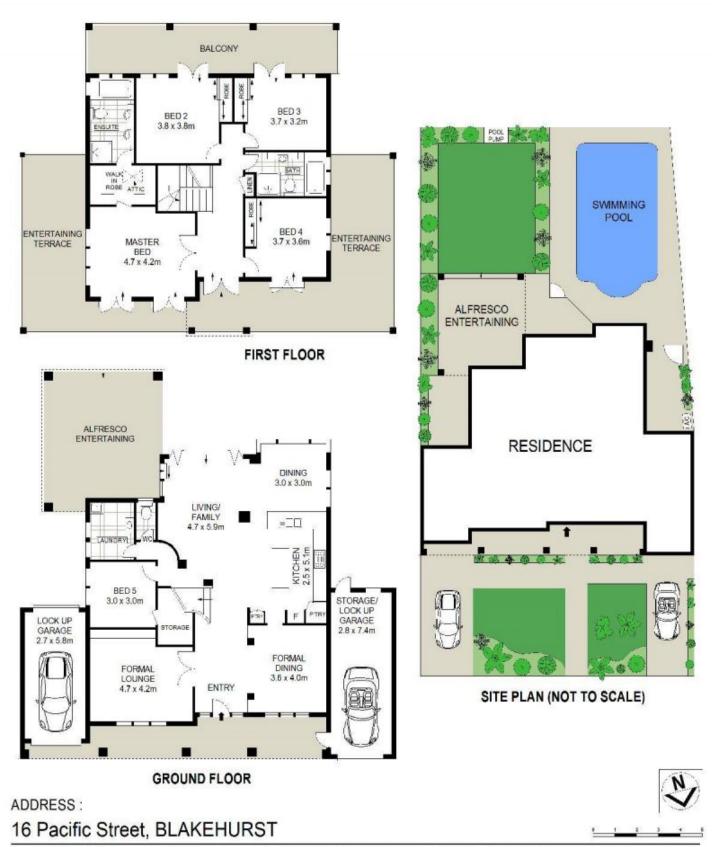

## **16 Pacific Street Blakehurst NSW**

Positioned on an 525sqm parcel of level land in one of Blakehurst's premier streets is this stunning family residence offering comfortable living across two spacious levels. Boasting impeccable flow across a generous floorplan, light-filled interiors, five bedrooms and multiple living & entertaining spaces, it's an ideal home for a large family. Enjoying an idyllic & peaceful address, this superb property is on the doorstep to buses and 150m stroll to Baldface Primary School, with Hurstville shopping village also just a short distance away.

## 5 🛤 3 🚔 3 🖨

- Type : House
- Land Size : 525 sqm View : https://wv
  - : https://www.luxebymm.com.au/sale/nsw/stgeorge/blakehurst/residential/house/588487 6

DISCLAIMER: THIS IS FOR ILLUSTRATIVE PURPOSES ONLY. ALL DIMENSIONS ARE APPROXIMATE AND IT DOES NOT CONSTITUTE PART OF ANY LEGAL DOCUMENTS.