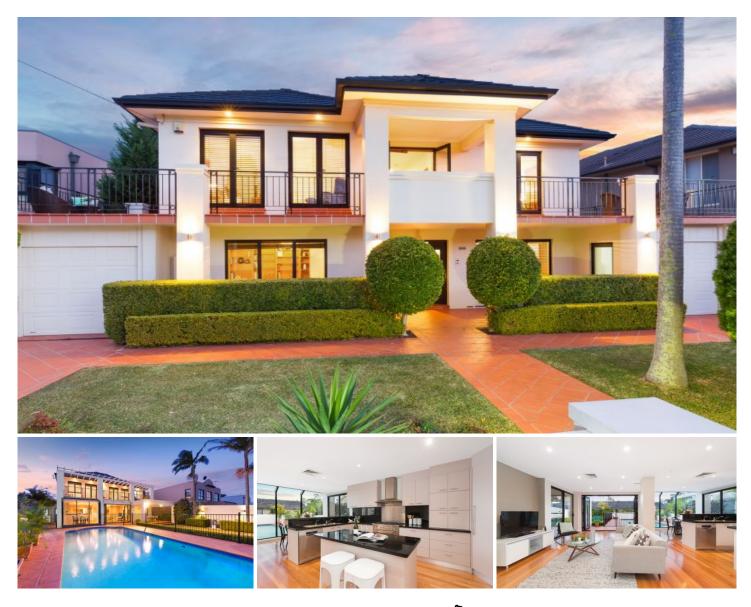

## **16 Pacific Street Blakehurst NSW**

Positioned on an 525sqm parcel of level land in one of Blakehurst's premier streets is this stunning family residence offering comfortable living across two spacious levels. Boasting impeccable flow across a generous floorplan, light-filled interiors, five bedrooms and multiple living & entertaining spaces, it's an ideal home for a large family. Enjoying an idyllic & peaceful address, this superb property is on the doorstep to buses and 150m stroll to Baldface Primary School, with Hurstville shopping village also just a short distance away.

Solid brick construction, Dual level home of fresh interiors & beautiful timber floors

Open plan living & dining opens to a covered entertainers' terrace