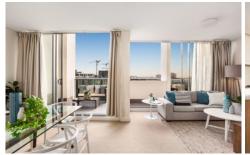

Large open living/dining with high ceilings, lots of natural light

Entertaining balcony with expansive district outlook Master bedroom with ensuite and walk-in-robe Generous sized second bedroom also with built-in-robes