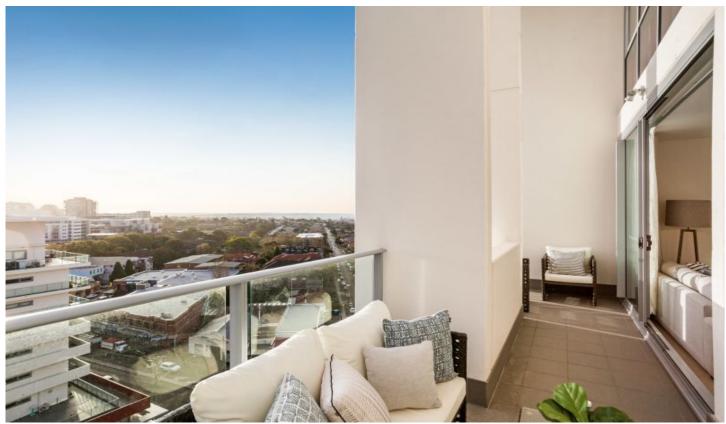

Large open living/dining with high ceilings, lots of natural light

Entertaining balcony with expansive district outlook Master bedroom with ensuite and walk-in-robe Generous sized second bedroom also with built-in-robes