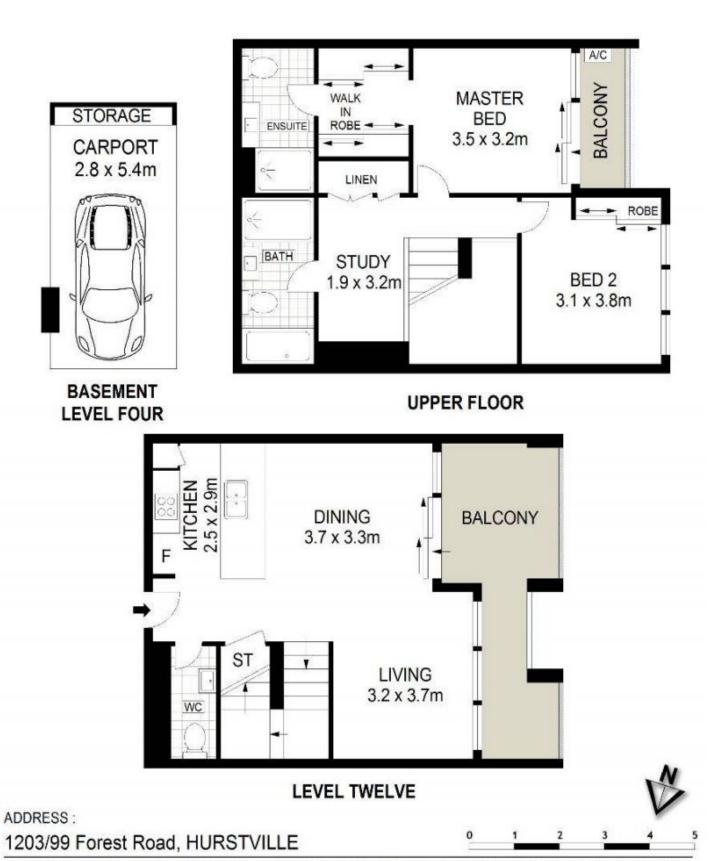

## 1203/99 Forest Road Hurstville NSW

The residence is flawlessly presented and is conveniently positioned in the heart of Hurstville within footsteps to local shops, cafes, restaurants and short stroll to Hurstville Westfields and train station. This loft penthouse style apartment is split over two spacious levels offering generous proportions. Located on the top floor this impressive apartment features built in wardrobes in both bedrooms, stone benchtops in the kitchen and secure parking.

Large open living/dining with high ceilings, lots of natural light

Entertaining balcony with expansive district outlook Master bedroom with ensuite and walk-in-robe Generous sized second bedroom also with built-in-robes

## 2 🗀 2 🖺 1 🗬

Type : Apartment Building Size : 14 sqm

View: https://www.luxebymm.com.au/sale/nsw/

st-george/hurstville/residential/apartmen

t/5884880

DISCLAIMER: THIS IS FOR ILLUSTRATIVE PURPOSES ONLY. ALL DIMENSIONS ARE APPROXIMATE AND IT DOES NOT CONSTITUTE PART OF ANY LEGAL DOCUMENTS.