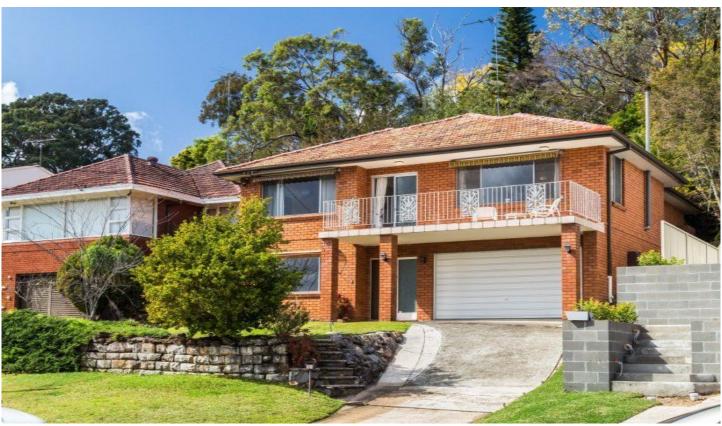

## 46 Waratah Street Kyle Bay NSW

Nestled with fantastic open views across Kyle Bay, this solid family home occupies a commanding position in a blue-ribbon street and offers huge scope for future enhancement. Designed on a generous scale, the residence boasts well-proportioned rooms and oversized picture windows throughout creating a welcoming sense of space and light, while the elevated front deck captures summer breezes and magical sunsets. Close to local amenities such as scenic Kyle Williams Reserve and Connells Point & Bald Face Public Schools.

3 🚑 2 🚔 2 😭

Type : House Price : \$ 1,540,000 Land Size : 765 sqm

View : https://www.luxebymm.com.au/sale/nsw/st-

george/kyle-bay/residential/house/5884914

For full version visit the website