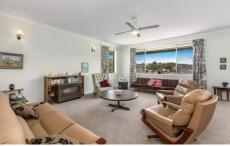

Fashionable mid-century modern style lounge boasts wraparound bay-facing windows and flows to dining and large original kitchen with dishwasher and induction cooking. The spacious ground-level bedroom lends itself to