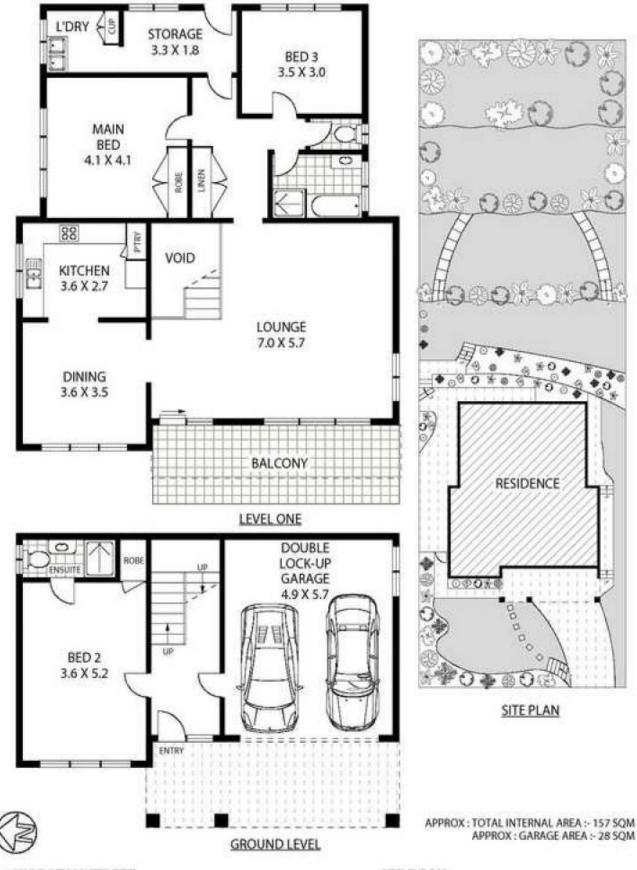

## 46 Waratah Street Kyle Bay NSW

Nestled with fantastic open views across Kyle Bay, this solid family home occupies a commanding position in a blue-ribbon street and offers huge scope for future enhancement. Designed on a generous scale, the residence boasts well-proportioned rooms and oversized picture windows throughout creating a welcoming sense of space and light, while the elevated front deck captures summer breezes and magical sunsets. Close to local amenities such as scenic Kyle Williams Reserve and Connells Point & Bald Face Public Schools.

Fashionable mid-century modern style lounge boasts wraparound bay-facing windows and flows to dining and large original kitchen with dishwasher and induction cooking. The spacious ground-level bedroom lends itself to

3 🚑 2 🚔 2 😭

Type : House Price : \$ 1,540,000 Land Size : 765 sqm

View : https://www.luxebymm.com.au/sale/nsw/st-

george/kyle-bay/residential/house/5884914

For full version visit the website