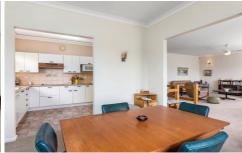

Fashionable mid-century modern style lounge boasts wraparound bay-facing windows and flows to dining and large original kitchen with dishwasher and induction cooking. The spacious ground-level bedroom lends itself to