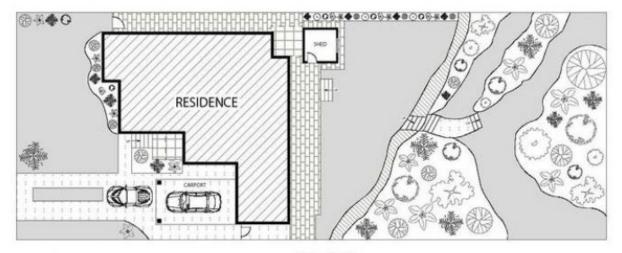

e area. With modern luxury kitchen and large bedrooms, this home is sure to impress, being only a short distance to bus and schools, and while roomy as is, has the potential to extend and add value (STCA)

Accommodation - The covered front porch leads to hallway, a lounge with picture window, separate dining, large family room that flows to the paved alfresco area and enjoys an outlook into the peaceful rear yard. Completing the tranquil setting are contemporary kitchen, three spacious bedrooms and two bathrooms with the laundry having covered

For full version visit the website

## 3 🚐 2 🚝 2 😭

Type : House Price : \$ 1,145,000 Land Size : 720 sqm

View: https://www.luxebymm.com.au/sale/nsw/stgeorge/blakehurst/residential/house/588491

gc/blakeriaist/i



**Maurice Maroon** 02 9547 0008



SITE PLAN





APPROX: TOTAL INTERNAL AREA: - 120 SQM

## **8 PHILLIP STREET**

## **BLAKEHURST**