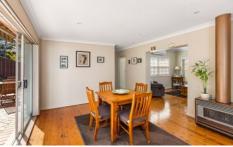

Accommodation - The covered front porch leads to hallway, a lounge with picture window, separate dining, large family room that flows to the paved alfresco area and enjoys an outlook into the peaceful rear yard. Completing the tranquil setting are contemporary kitchen, three spacious bedrooms and two bathrooms with the laundry having covered