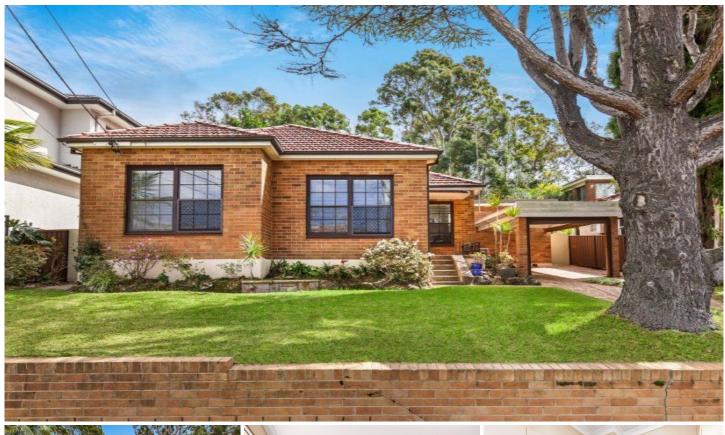

## 8 Phillip Street Blakehurst NSW

Lifestyle - This inviting, full-brick, impeccably maintained single level residence on a large 720 sqm block (approx), provides spacious, light-filled living that offers views to the landscaped, north-facing rear yard with a leafy aspect and paved barbecue area. With modern luxury kitchen and large bedrooms, this home is sure to impress, being only a short distance to bus and schools, and while roomy as is, has the potential to extend and add value (STCA)

Accommodation - The covered front porch leads to hallway, a lounge with picture window, separate dining, large family room that flows to the paved alfresco area and enjoys an outlook into the peaceful rear yard. Completing the tranquil setting are contemporary kitchen, three spacious bedrooms and two bathrooms with the laundry having covered