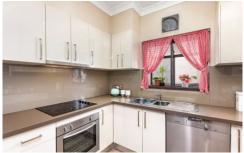

Accommodation - The covered front porch leads to hallway, a lounge with picture window, separate dining, large family room that flows to the paved alfresco area and enjoys an outlook into the peaceful rear yard. Completing the tranquil setting are contemporary kitchen, three spacious bedrooms and two bathrooms with the laundry having covered