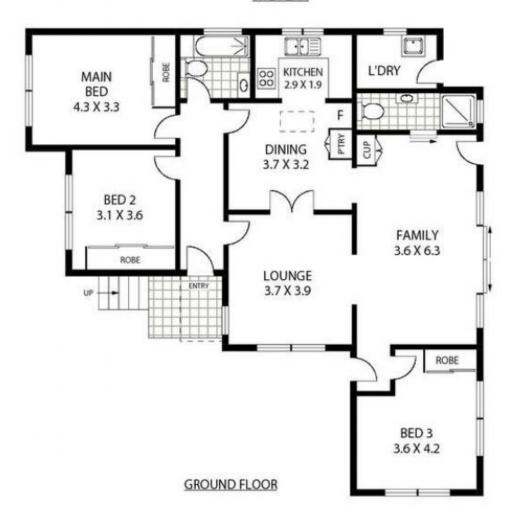

Accommodation - The covered front porch leads to hallway, a lounge with picture window, separate dining, large family room that flows to the paved alfresco area and enjoys an outlook into the peaceful rear yard. Completing the tranquil setting are contemporary kitchen, three spacious bedrooms and two bathrooms with the laundry having covered