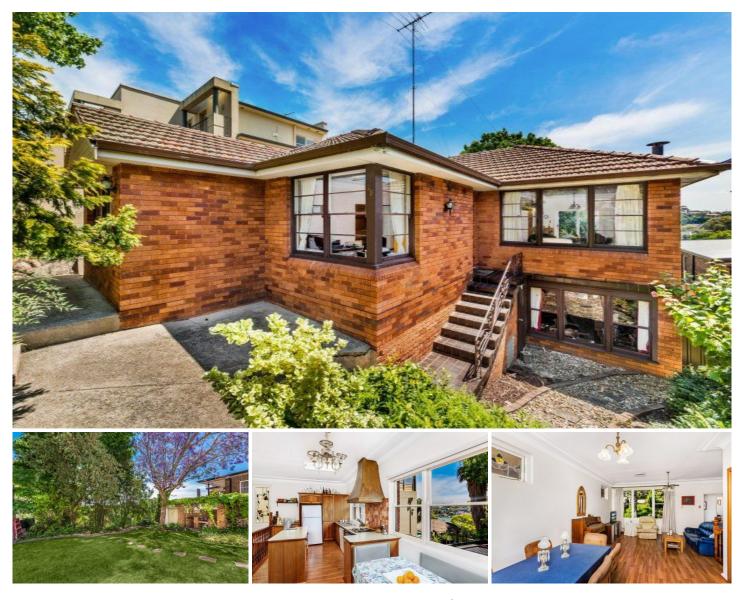

## 28 Wentworth Avenue Blakehurst NSW

Lifestyle - Enjoying a wonderfully serene setting on a premier street near Kyle Williams Recreational Reserve, this solid brick family residence is set on a sprawling 855sqm (approx) parcel of land with deep cascading gardens. Capturing idyllic views over Kyle Bay, it's lovely and comfortable and bathed in natural light, with abundant scope for extension or renovation and potential to recreate parking (STCA)

Accommodation - Spanning two spacious levels, the home contains four bedrooms and two bathrooms, the main with a bath. The sun-drenched lounge and dining room opens to a balcony perfectly capturing the picturesque outlook. Encompassing a meals area, the generous skylit solid timber kitchen overlooks the gardens. The lower level is

## 4 🎮 2 🚝

- Type : House
- Price : \$ 1,371,000
- Land Size : 855 sqm View : https://ww

: https://www.luxebymm.com.au/sale/nsw/stgeorge/blakehurst/residential/house/588492

APPROX : TOTAL INTERNAL AREA :- 181 SQM