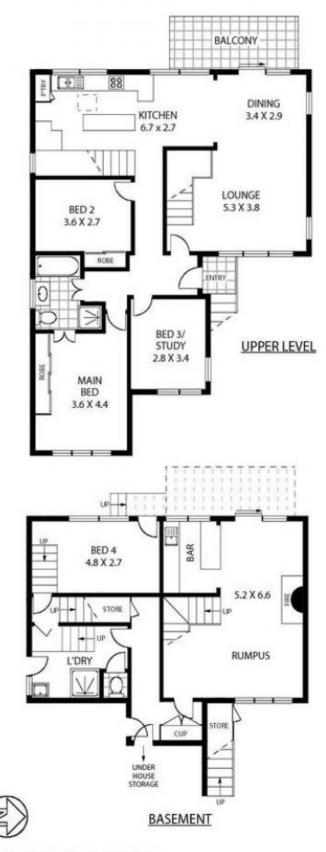

Accommodation - Spanning two spacious levels, the home contains four bedrooms and two bathrooms, the main with a bath. The sun-drenched lounge and dining room opens to a balcony perfectly capturing the picturesque outlook. Encompassing a meals area, the generous skylit solid timber kitchen overlooks the gardens. The lower level is

## 4 🎮 2 🚝

- Type : House
- Price : \$ 1,371,000
- Land Size : 855 sqm View : https://ww

: https://www.luxebymm.com.au/sale/nsw/stgeorge/blakehurst/residential/house/588492

APPROX : TOTAL INTERNAL AREA :- 181 SQM

## **28 WENTWORTH AVENUE**

BLAKEHURST

Floor Plan Disclaimer: Mind the Gap (mtg) floor plans / site plans are intended as an approximate guide only. No representations or warranties of any nature are given or intended and any person using this information other than as a guide should always rely on their own enquiries. Mind the Gap property marketing services / 1300 133 145 / Photography. Floor plans, Copywriting, Video, Online, Design / www.mindthegap.com.au