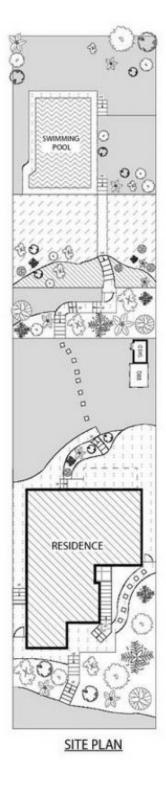

## 28 Wentworth Avenue Blakehurst NSW

Lifestyle - Enjoying a wonderfully serene setting on a premier street near Kyle Williams Recreational Reserve, this solid brick family residence is set on a sprawling 855sqm (approx) parcel of land with deep cascading gardens. Capturing idyllic views over Kyle Bay, it's lovely and comfortable and bathed in natural light, with abundant scope for extension or renovation and potential to recreate parking (STCA)

## **28 WENTWORTH AVENUE**

BLAKEHURST

Floor Plan Disclaimer: Mind the Gap (mtg) floor plans / site plans are intended as an approximate guide only. No representations or warranties of any nature are given or intended and any person using this information other than as a guide should always rely on their own enquiries. Mind the Gap property marketing services / 1300 133 145 / Photography. Floor plans, Copywriting, Video, Online, Design / www.mindthegap.com.au