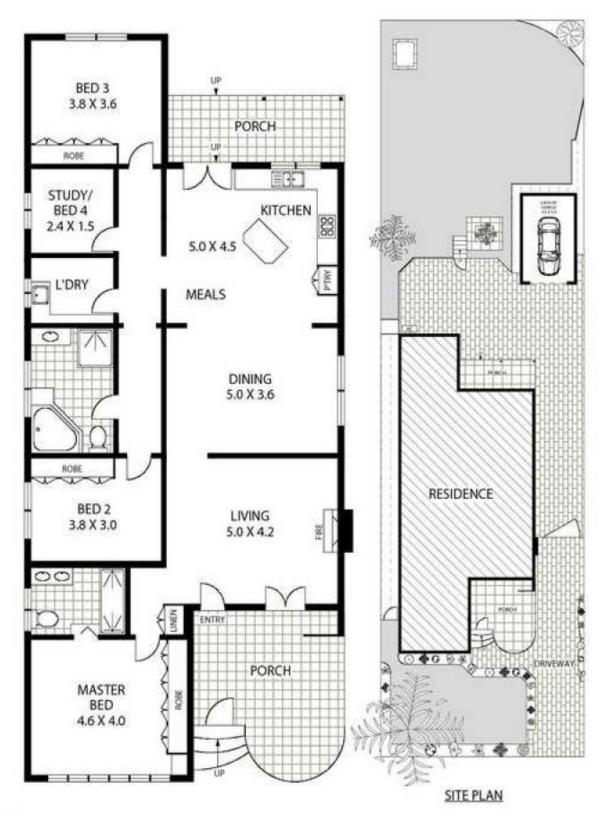

## 11 Stuart Street Blakehurst NSW

Lifestyle - Immensely comfortable and impeccably maintained, this bright, airy family home enjoys cool summer style on a substantial 690m2 parcel footsteps to buses and shops, quality schools and popular Todd and Stuart Parks. An abundance of sleek street appeal is complemented by chic streamlined interiors to guarantee everyday lifestyle ease, with separate formal and family living spaces, plus multiple outdoor retreats embracing a delightful breakfast porch capturing the morning sun and a paved entertainers' court flowing to the vast level backyard

Accommodation - The front rooms of the home display the period charm of high moulded ceilings and picture rails, and encompass the formal lounge area and the master bedroom with sparkling walk-in shower ensuite. Two

## 4 🕮 2 🟪 1 🗬

Type : House Price : \$ 1,320,000 Land Size : 690 sqm

**View**: https://www.luxebymm.com.au/sale/nsw/st-george/blakehurst/residential/house/588492

9

**Maurice Maroon 02 9547 0008** 

APPROX: TOTAL INTERNAL AREA: - 151 SQM APPROX: GARAGE AREA: - 20 SQM