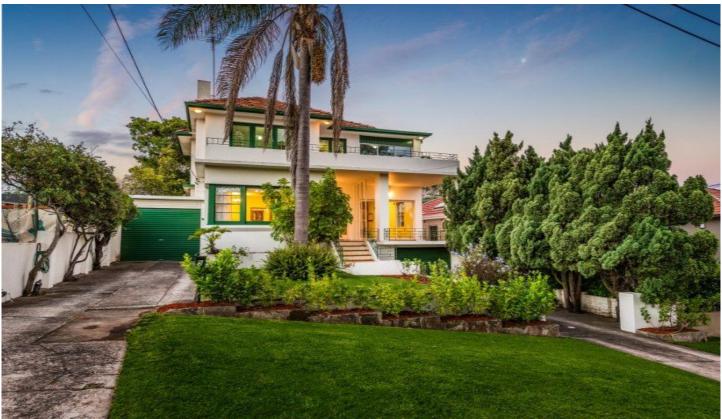

## 5 River Street Blakehurst NSW

Lifestyle - The prestigious allure of Blakehurst's peninsula enclave is showcased to perfection in this high-set Art Deco home revelling in expansive views to Shipwrights Bay and beyond. Presented to the market for the first time in 44 years, this distinctive full-brick residence abounds with the fine proportions and endless charm of its era, boasting indoor and outdoor spaces designed to maximise the breezy elevation and magical outlook with views from all levels. situated in Baldfaces highest points and A leafy cul-de-sac position complements ideal proximity to parklands, local buses and quality schools

Accommodation - Unfolding over two generous levels, the home opens into a panelled entrance hall with staircase and steps through to an overscale combined living and

For full version visit the website

## 4 🕒 2 📛 2 🖨

Type : House Price : \$ 1,572,000 Land Size : 545 sqm

View : https://www.luxebymm.com.au/sale/nsw/st-

george/blakehurst/residential/house/588493

**Maurice Maroon** 02 9547 0008

APPROX: TOTAL INTERNAL AREA: 195 SQM APPROX: GARAGE AREA: 24 SQM

## 5 RIVER STREET BLAKEHURST