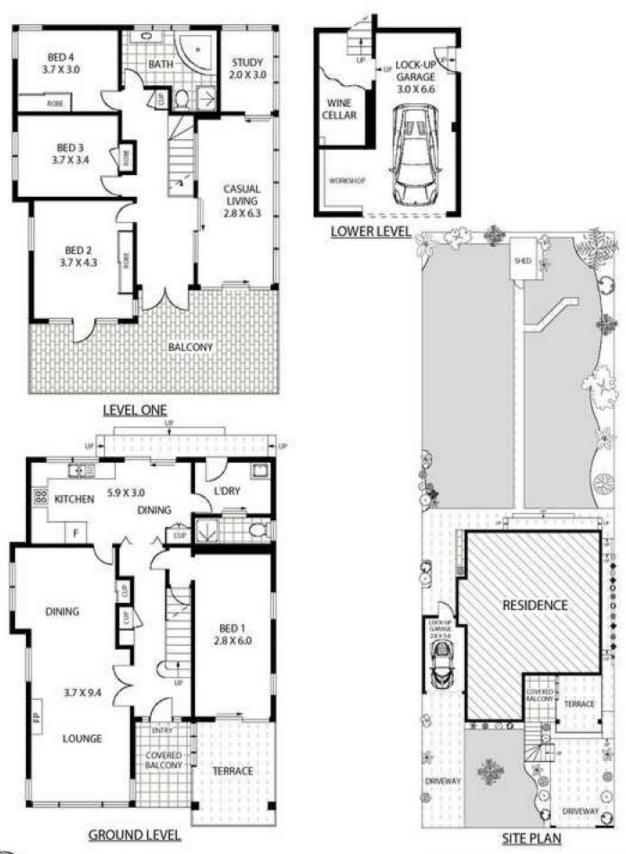

## 4 🕒 2 📛 2 🖨

Type : House Price : \$ 1,572,000 Land Size : 545 sqm

View : https://www.luxebymm.com.au/sale/nsw/st-

george/blakehurst/residential/house/588493

**Maurice Maroon** 02 9547 0008

APPROX: TOTAL INTERNAL AREA: 195 SQM APPROX: GARAGE AREA: 24 SQM