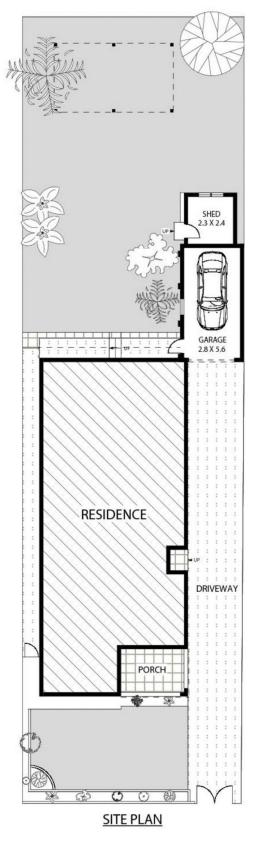

## **6A Grey Street Carlton NSW**

Lifestyle - There are not many more attractive entry points in such a great location to get started in a free standing home than this solid brick bungalow. Family buyers will immediately recognise the lifestyle rewards that accompany this outstanding opportunity along with its convenient address close to Carlton's trains, shops, schools and park lands. It is set on a large 467sqm level block and is well presented throughout with lots of future scope for some creative updates or redesign to add tremendous value.

## 3 📮 2 🔓 3 😭

Type : House Price : \$ 1,320,000 Land Size : 489 sqm

View: https://www.luxebymm.com.au/sale/nsw/st-george/carlton/residential/house/5884940

Maurice Maroon 02 9547 0008

APPROX : TOTAL INTERNAL AREA :- 109 SQM APPROX : GARAGE AREA :- 16 SQM