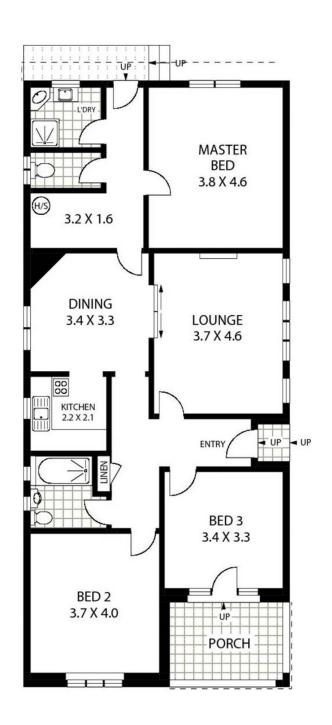

Accommodation - Interiors are well proportioned and feature a north easterly rear aspect that brings in good natural light. There are separate lounge and dining spaces and high ornate ceilings plus three good-sized bedrooms

## 3 📮 2 🔓 3 😭

Type : House Price : \$ 1,320,000 Land Size : 489 sqm

View: https://www.luxebymm.com.au/sale/nsw/st-george/carlton/residential/house/5884940

Maurice Maroon 02 9547 0008

APPROX : TOTAL INTERNAL AREA :- 109 SQM APPROX : GARAGE AREA :- 16 SQM