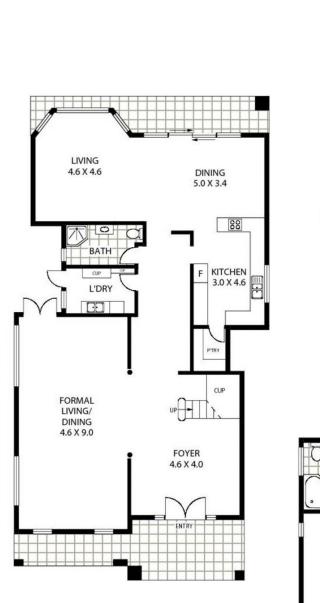

Maurice Maroon 02 9547 0008

APPROX : TOTAL INTERNAL AREA :- 306 SQM APPROX : GARAGE AREA :- 40 SQM

BLAKEHURST

Floor Plan Disclaimer: Mind the Gap (mtg) floor plans / site plans are intended as an approximate guide only. No representations or warranties of any nature are given or intended and any person using this information other than as a guide should always rely on their own enquiries. Mind the Gap property marketing services / 1300 133 145 / Photography, Floor plans, Copywriting, Video, Online, Design / www.mindthegap.com.au