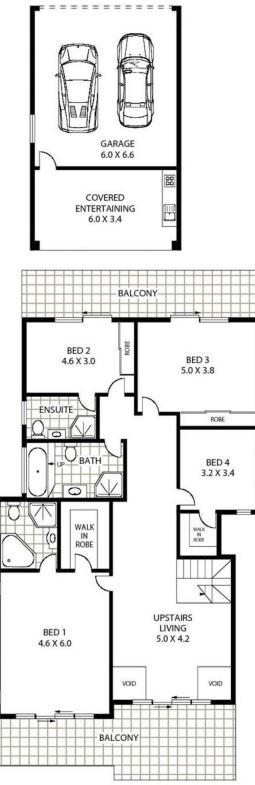

Maurice Maroon 02 9547 0008

APPROX : TOTAL INTERNAL AREA :- 306 SQM APPROX : GARAGE AREA :- 40 SQM

BLAKEHURST

Floor Plan Disclaimer: Mind the Gap (mtg) floor plans / site plans are intended as an approximate guide only. No representations or warranties of any nature are given or intended and any person using this information other than as a guide should always rely on their own enquiries. Mind the Gap property marketing services / 1300 133 145 / Photography, Floor plans, Copywriting, Video, Online, Design / www.mindthegap.com.au