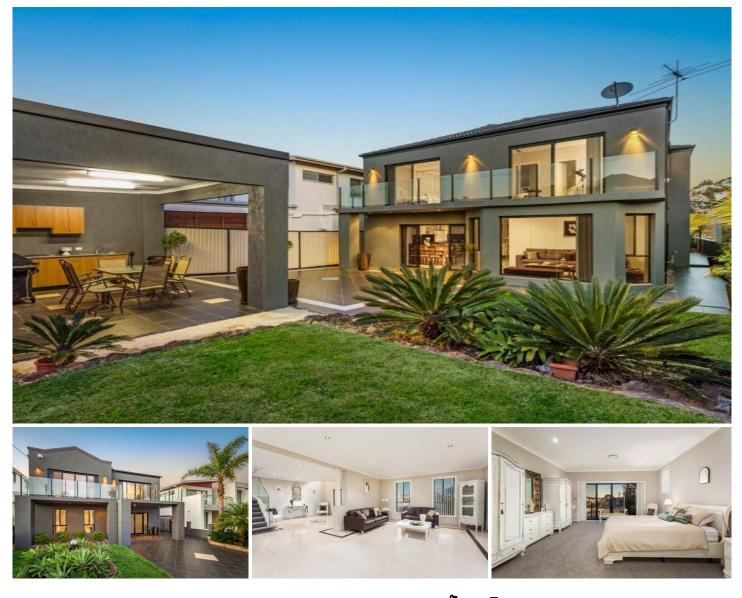

## 76 Hatfield Street Blakehurst NSW

Lifestyle - The quality and style with which this two-level home has been designed makes a sophisticated family residence of excellent space and privacy. Quietly situated in a peaceful community-friendly street setting, it provides a beautifully appointed home focused on low maintenance in/outdoor living and entertaining. This popular location is also within easy reach of schools, parks and the waterfront plus it is close to Miranda's major shopping amenities.

Accommodation - Spacious interiors display a superb contemporary layout with elegant formal lounge and dining areas and a light filled casual living space that overlooks the garden. The kitchen is sleek and modern with stone benches and high-end appliances plus there is a separate retreat/rumpus on the upper level. Upstairs bedrooms are