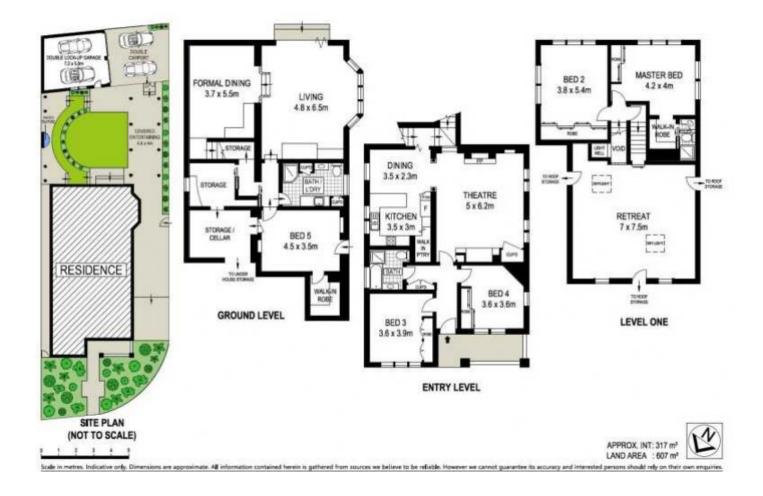

Accommodation - The property enjoys a wonderful sense of privacy and has a landscaped garden, covered alfresco dining plus five bedrooms including a teen retreat and main with ensuite and walk-in. There is also a rumpus/study, high ceilings plus home theatre and ample parking, while schools, Carss Bush Park and shops are within walking distance.