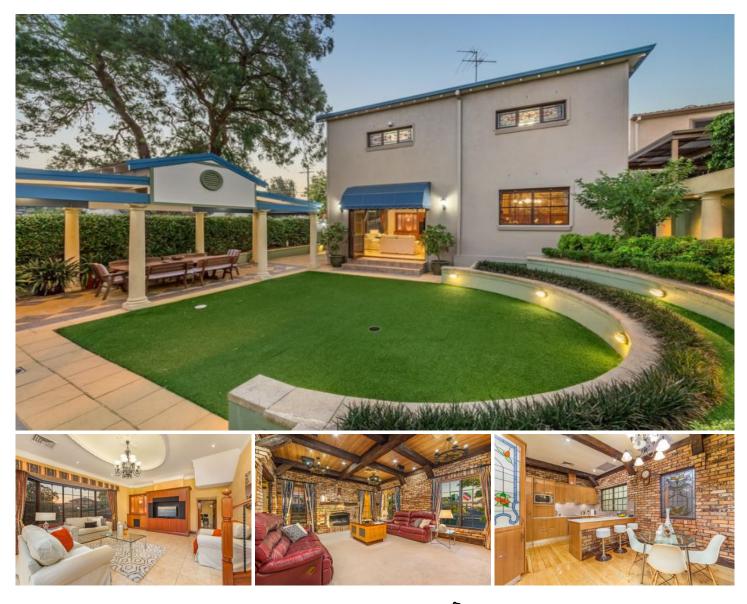

## 24 Currawang Street Carss Park NSW

Lifestyle - Beyond the classic fa?ade of this double brick Californian bungalow is a large multi-level family home with impressively proportioned interiors, quality finishes and unique character details. Cleverly extended, it offers an abundance of space for indoor/outdoor entertaining, featuring several living and dining areas plus a contemporary kitchen with walk-in pantry.

Accommodation - The property enjoys a wonderful sense of privacy and has a landscaped garden, covered alfresco dining plus five bedrooms including a teen retreat and main with ensuite and walk-in. There is also a rumpus/study, high ceilings plus home theatre and ample parking, while schools, Carss Bush Park and shops are within walking distance.