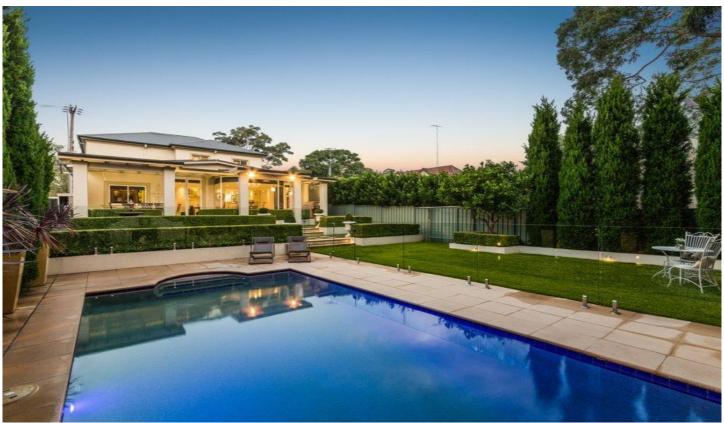

## 13 Bunyala Street Carss Park NSW

In a blue ribbon enclave renowned for its waterside parklands, this stately brick home has been meticulously renovated by its owner-builder to create an elegant sanctuary with a timeless design. Its luxurious layout has a superb choice of living spaces that spill out to manicured gardens and entertainment areas. All facilities are of superior quality and its light soaked interiors showcase stylish bespoke details. Enjoying all the superb benefits its location has to offer, it is a stroll to Carss Park and a quick drive to Hurstville.

Alfresco terraces overlook in ground pool with water spout Fluid formal and casual living zones plus upstairs media room

Streamlined European kitchen, gas cooking, custom

For full version visit the website