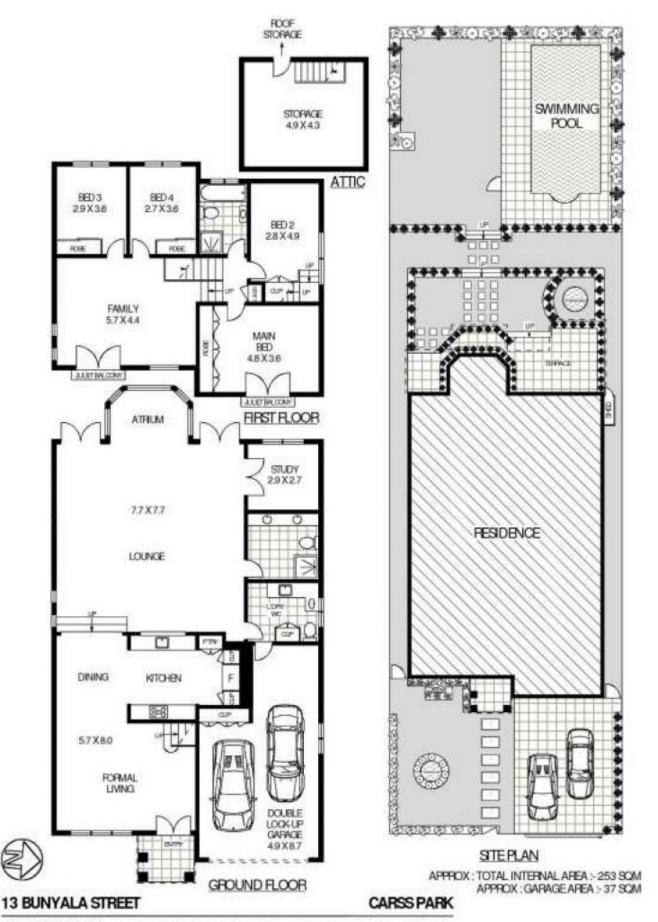

## 13 Bunyala Street Carss Park NSW

In a blue ribbon enclave renowned for its waterside parklands, this stately brick home has been meticulously renovated by its owner-builder to create an elegant sanctuary with a timeless design. Its luxurious layout has a superb choice of living spaces that spill out to manicured gardens and entertainment areas. All facilities are of superior quality and its light soaked interiors showcase stylish bespoke details. Enjoying all the superb benefits its location has to offer, it is a stroll to Carss Park and a quick drive to Hurstville.

## 4 🕒 2 📛 2 🖨

Type : House Price : \$ 2,155,000 Land Size : 605 sqm

**View**: https://www.luxebymm.com.au/sale/nsw/st-george/carss-park/residential/house/588495

4

**Maurice Maroon 02 9547 0008** 

Floor Plan Disclaimer: Medite dap only borplans, sleptans an intended as an approximate quote only. No representations or extraction of any nature are given or intended and any person varieties in the rate and applications of the think as a gold amount always may an their own enquiries. Mind the Dep property marketing services: 1300 133 145 / Photography, Roor prans, Copyenting, Video, Online, Design / wass matching appoint as