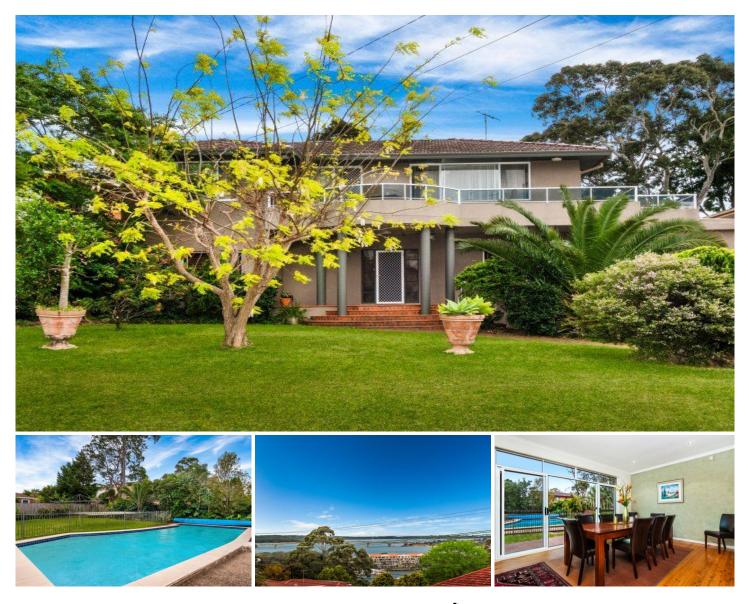

## Blakehurst

Lifestyle - Positioned on over 800 m2 within the exclusive Bald Face peninsular of Blakehurst this spacious home enjoys water views, large living areas, terrace and level north facing rear yard with inground pool. With impressive 20 metre frontage, separate lounge, formal dining, family, alfresco dining and self-contained rumpus or teenage/in-law accommodation there is ample space to relax or entertain and while the home is comfortable as is, there is scope to enhance by adding your own designer touches

Accommodation - Nestled behind the modern street frontage is a spacious, light-filled residence with impressive foyer, lounge, north facing dining, separate family room and alfresco dining which overlook the rear yard and pool,