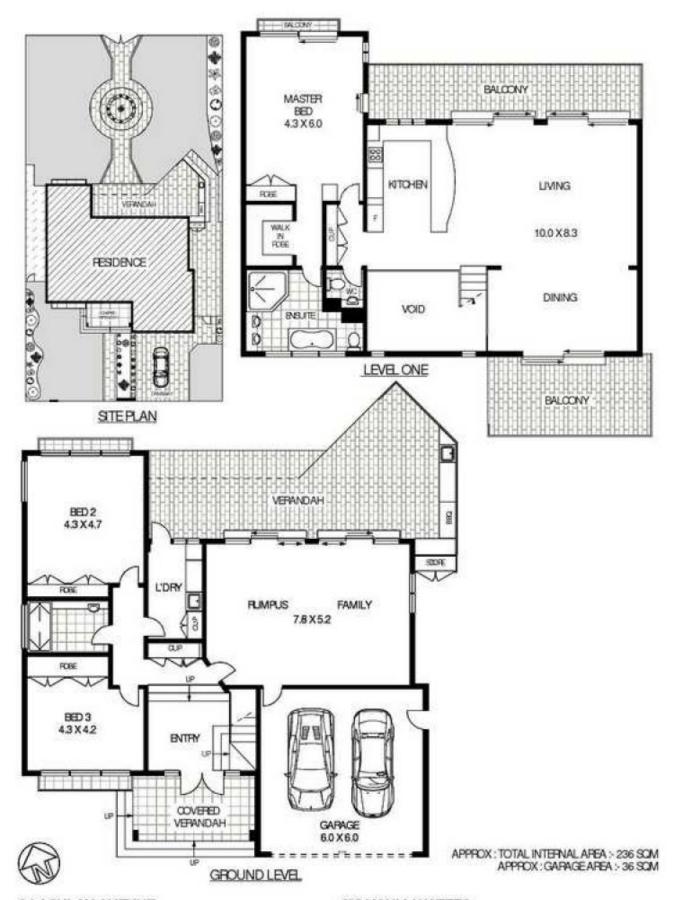

## 9 Lachlan Avenue Sylvania Waters NSW

Lifestyle - With imposing street appeal, this executive residence offers contemporary family living in a highly sought-after waterfront street and enjoys spectacular open water views to the north. Offering a warm, sun-filled and luxuriously appointed interior, this home provides first floor open plan lounge/dining which overlooks the entertaining balcony and child-friendly back yard to the moored boats and water beyond, and a separate ground floor rumpus which gives access to the covered barbecue area and landscaped garden

Accommodation - Entry into an impressive double-height foyer leads to the first floor which features quality kitchen overlooking open plan lounge/dining/family, two entertaining balconies. An enormous master bedroom suite