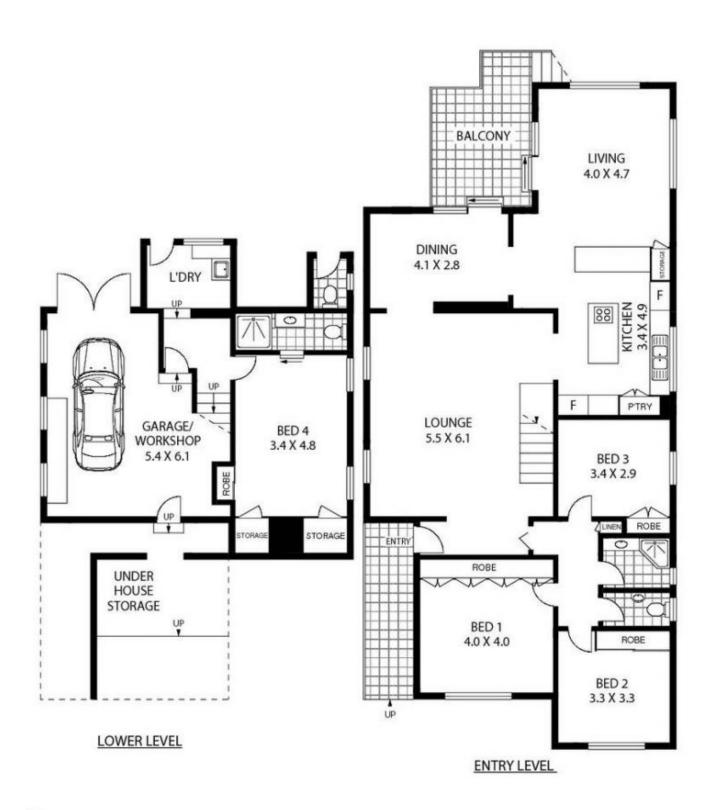

## 3 Martin Street Blakehurst NSW

Lifestyle - Positioned high in one of the area's dress circle cul-de-sacs, this substantial family home offers wide appeal with it multiple living areas, flexible accommodation and generous 613sqm lot with ample space for the kids to play. Beautifully maintained and presented, it easily caters to the growing family's need for change and space, offering an exceptionally comfortable lifestyle to enjoy as is with exciting scope to update and modernise. Blissfully quiet, it sits an easy stroll to The Green, bus transport and Connells Point Public School.

Accommodation - An expansive lounge with electric fire adjoins the banquet-sized formal dining room ideal for large scale entertaining or intimate occasions. The substantial family kitchen incorporates an island preparation bench

## 4 🕮 2 🟪 2 🚘

Type : House Price : \$ 1,025,000 Land Size : 660 sqm

View : https://www.luxebymm.com.au/sale/nsw/st-

george/blakehurst/residential/house/588500

0

**Maurice Maroon 02 9547 0008** 

APPROX : TOTAL INTERNAL AREA :- 178 SQM APPROX : EXTERNAL AREA :- 50 SQM

APPROX: GARAGE AREA: - 27 SQM

## **3 MARTIN STREET**

## **BLAKEHURST**