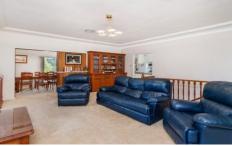

Accommodation - An expansive lounge with electric fire adjoins the banquet-sized formal dining room ideal for large scale entertaining or intimate occasions. The substantial family kitchen incorporates an island preparation bench