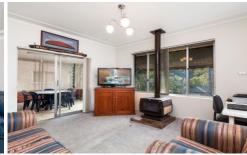

Accommodation - An expansive lounge with electric fire adjoins the banquet-sized formal dining room ideal for large scale entertaining or intimate occasions. The substantial family kitchen incorporates an island preparation bench