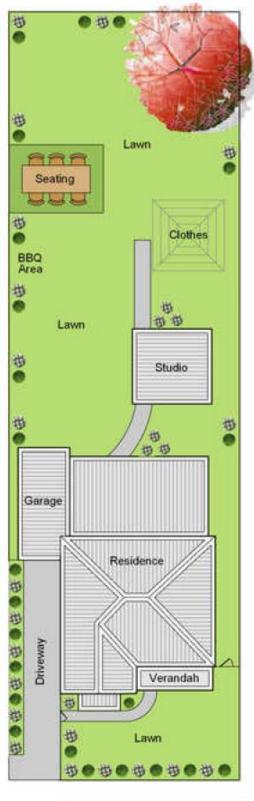

## 3 📭 1 🔓 1 🖨

Type : House Price : \$ 697,000 Land Size : 619 sqm

**View**: https://www.luxebymm.com.au/sale/nsw/st-george/beverly-hills/residential/house/58850

4 A

**Maurice Maroon 02 9547 0008** 

Site Plan

## 127 Stoney Creek Road, BEVERLY HILLS

DISCLAIMER: All care has been taken in preparing this floor plan, however the accuracy is not guaranteed and no liability will be accepted for any reliance placed upon it