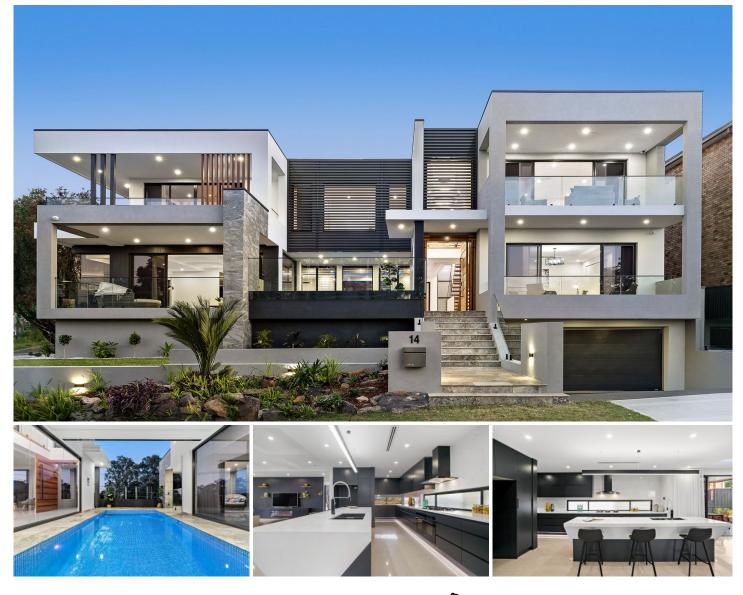

## 14 Orana Crescent Blakehurst NSW

Situated in a private cul de sac with an expansive district outlook, this newly built grand luxury masterpiece provides the ultimate in luxury living with no expense spared. Intelligent architecture reveals a breathtaking design and layout capturing maximum sunlight and views. This extraordinary home also includes a spacious floor plan with maximum living space, and a haven for an entertainer's lifestyle. It is truly a one-of-a kind home located in the prestige suburb of Blakehurst. Close to local schools, parks, restaurants and short drive to Hurstville CBD

- Oversized gourmet kitchen with Caesar stone benchtops, automatic close cupboards, butler's pantry with additional sink, Vintex Wine fridge, quality Smeg appliances

- Formal and informal living areas downstairs, built in fire

## For full version visit the website

| 5 🎮 🗧 | 5 🚔 2 🛱 |
|-------|---------|
|-------|---------|

| Туре      | : House       |
|-----------|---------------|
| Price     | :\$3,220,000  |
| Land Size | : 613 sqm     |
| View      | : https://www |