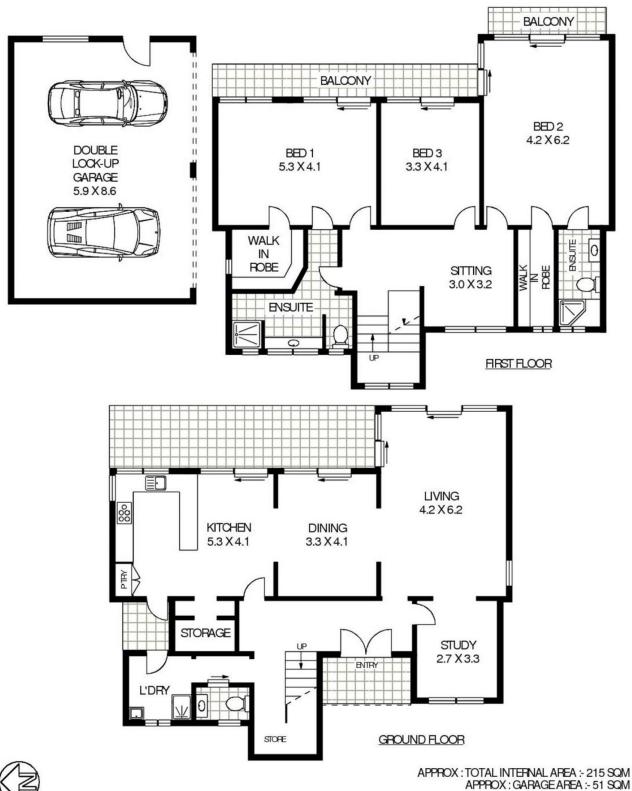

## 36 Beach Street Blakehurst NSW

In an absolute waterfront position complete with its own sandy beach, this substantial family residence captures sublime north easterly views across Kogarah Bay to Carss Park. Offering unlimited potential in blue chip location this spacious double brick and concrete structure is in great condition and is perfect for the growing family. Situated on a level 955sqm block this home offers lifestyle and convenience, with just a stroll to leafy waterfront parklands, buses and schools and is only 18 kilometers to Sydney CBD.

### Features -

- -Generous lounge and dining rooms flow to an eat kitchen and grassy outdoor areas overlooking the water
- -Powder room, laundry with a shower and a private study

For full version visit the website