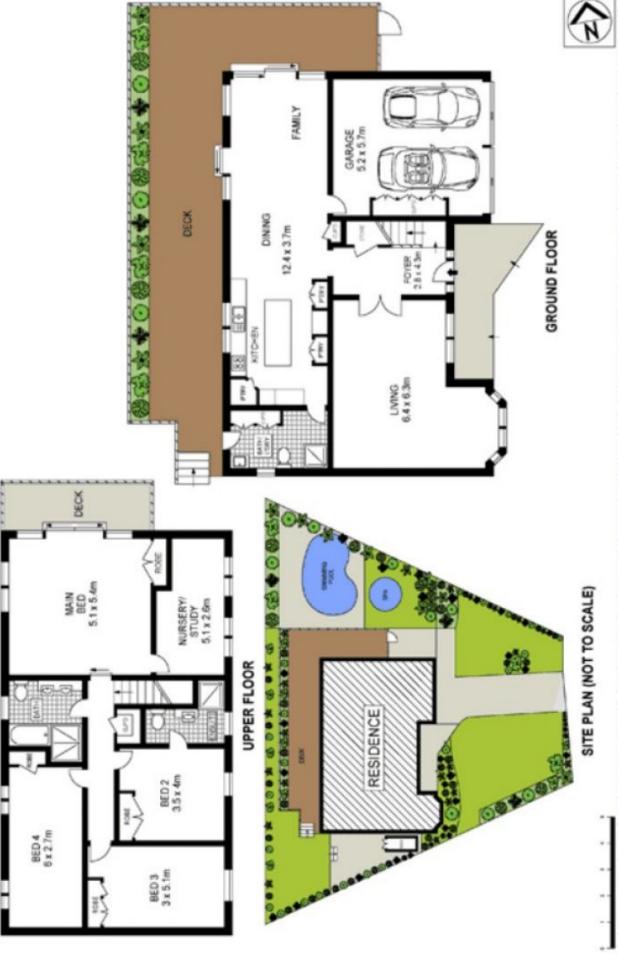

## 3 Langshaw Place Connells Point NSW

On offer in a quiet cul-de-sac setting, this double storey residence boasts a choice of versatile living areas and recreation facilities. With several popular parklands just a stroll away, it is a spacious haven that will suit families who enjoy entertaining.

- Large and light formal lounge, dining and family spaces
- Open plan living and CaesarStone kitchen with island bench
- Extensive wraparound entertainers' deck, easycare gardens
- Double bedrooms with built-ins, second bedroom has ensuite
- North facing rear with in-ground solar heated pool and spa

## 4 🕒 3 🔓 2 🖨

Type : House Land Size : 689 sqm

View: https://www.luxebymm.com.au/lease/nsw/st

-george/connells-point/residential/house/70

17388

Frances Maroon 02 9547 0008

State in meter, indicative only. Dimensions are approximate All Information contained frensh is gathered from sources we believe to be reliable, intowers we centred guarantee its accuracy and interested persons should rely on their own enquires.