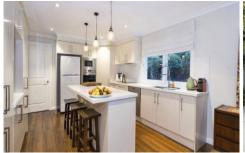

- Large and light formal lounge, dining and family spaces
- Open plan living and CaesarStone kitchen with island bench
- Extensive wraparound entertainers' deck, easycare gardens
- Double bedrooms with built-ins, second bedroom has ensuite
- North facing rear with in-ground solar heated pool and spa