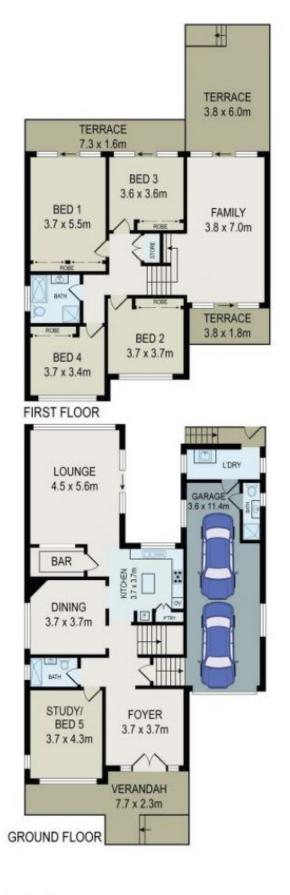

The home offers a practical floorplan with four generous bedrooms plus study/5th bedroom, three bathrooms, multiple living spaces, formal dining, gas kitchen with breakfast bar & walk in pantry and a selection of outdoor entertaining spaces.