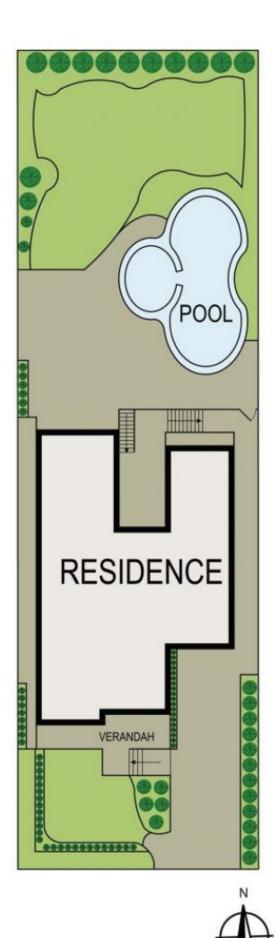

ocket of Blakehurst the charming home boasts a prized rear North aspect and enjoys all day sunlight. The property extends endless potential to growing families, investors and astute property developers alike.

The home offers a practical floorplan with four generous bedrooms plus study/5th bedroom, three bathrooms, multiple living spaces, formal dining, gas kitchen with breakfast bar & walk in pantry and a selection of outdoor entertaining spaces.

Boasting an in ground pool & spa, expansive grassy yard,

## For full version visit the website

|  | 3 | ~ |  |
|--|---|---|--|
|  |   |   |  |

- Type : House
- Land Size : 673 sqm View
  - : https://www.luxebymm.com.au/sale/nsw/stgeorge/blakehurst/residential/house/748212



2

**Maurice Maroon** 02 9547 0008



Stephen Large 02 9547 0008





## 0 1 2 3 4 5

All information contained herein is gathered from all sources we believe to be reliable. However we cannot guarantee its accuracy and interested parties should rely on their own enquiries.

5 Aveling Street, Blakehurst