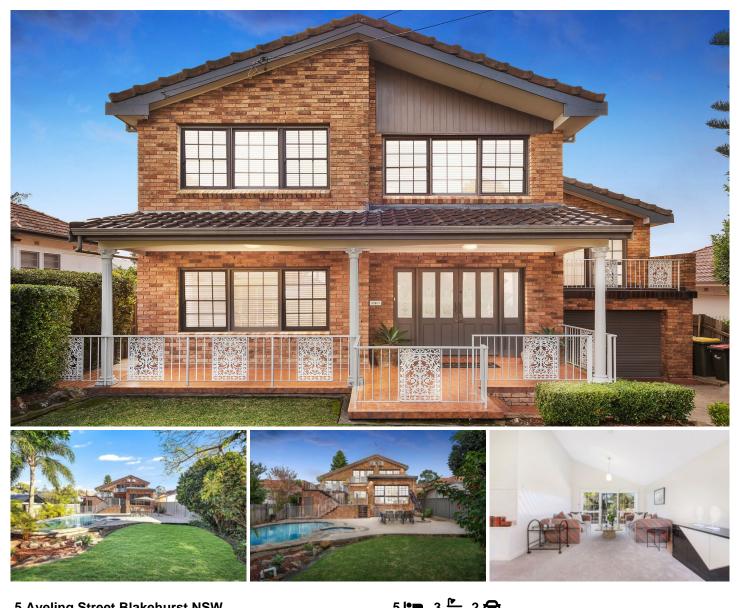

## **5 Aveling Street Blakehurst NSW**

This immaculate family home occupies a large 670sqm block of land with a 14.33m frontage. Located in a quiet street, within a sought after pocket of Blakehurst the charming home boasts a prized rear North aspect and enjoys all day sunlight. The property extends endless potential to growing families, investors and astute property developers alike.

The home offers a practical floorplan with four generous bedrooms plus study/5th bedroom, three bathrooms, multiple living spaces, formal dining, gas kitchen with breakfast bar & walk in pantry and a selection of outdoor entertaining spaces.

Boasting an in ground pool & spa, expansive grassy yard,