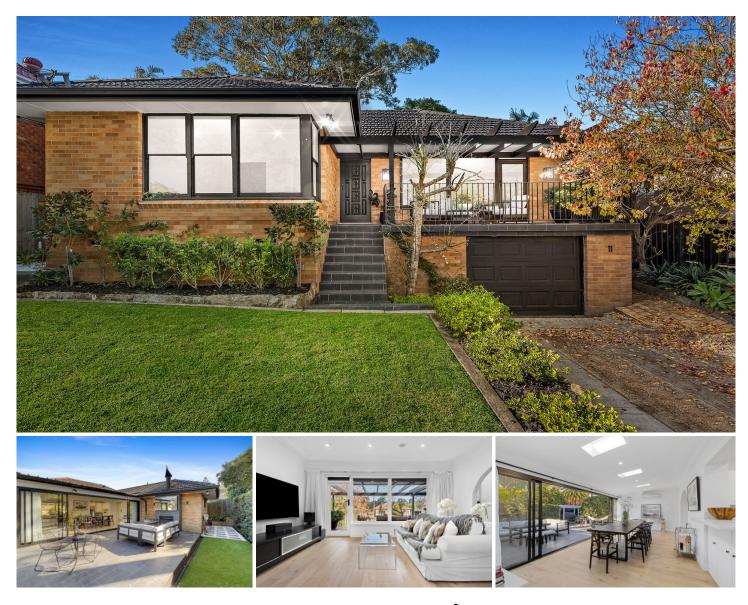

## 11 Condor Crescent Blakehurst NSW

This classic brick residence has been completely renovated to provide a modern family lifestyle. The home provides luxury finishes and light filled interiors throughout creating low maintenance indoor/outdoor entertaining. Featuring three bedrooms all with built-in wardrobes, two newly renovated bathrooms and lots of room for entertaining. Potential addition of an upper level with water views (STCA).

Located close to local shops, cafes and Connells Point Public School this home presents the perfect opportunity for any family ready to move into their forever home.

Luxe Points:

- Newly renovated single level home in sought-after

## 3 🛤 2 🚔 2 🚔

| Туре      | : House        |
|-----------|----------------|
| Price     | : \$ 2,030,000 |
| Land Size | : 462 sqm      |
| View      | https://www.   |

View

: https://www.luxebymm.com.au/sale/nsw/stgeorge/blakehurst/residential/house/760909