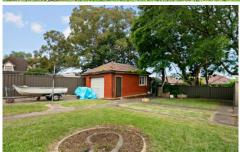

- Layout provides great flexibility with choice of living areas
- 3 well sized bedrooms 2 with built in robes
- Spacious backyard embraces sunshine and leafy surrounds
- Original gas kitchen reveals pantry and ample benchspace
- Two bathrooms, main features seperate shower and bath
- External Laundry room, gas heating, ample storage