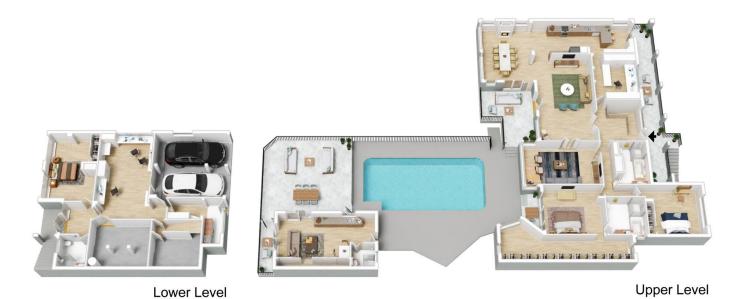

## 4 📮 4 🖺 6 🖨

Type : House Land Size : 1505 sqm

**View**: https://www.luxebymm.com.au/lease/nsw/st

-george/connells-point/residential/house/79

94937

Sookie Yue Luo 02 9547 0008

The site plan and floor plan are not to scale; measurements are indicative and in metres. Bushes and trees are placed for illustration purposes. Plans should not be relied on. Interested parties should make and rely on their own enquiries.