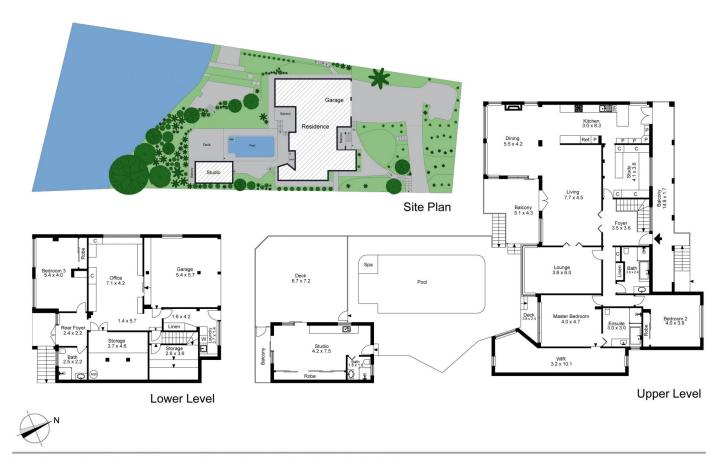

## 4 📮 4 🖺 6 🖨

Type : House Land Size : 1505 sqm

**View**: https://www.luxebymm.com.au/lease/nsw/st

-george/connells-point/residential/house/79

94937

Sookie Yue Luo 02 9547 0008

The site plan and floor plan are not to scale; measurements are indicative and in metres. Bushes and trees are placed for illustration purposes. Plans should not be relied on. Interested parties should make and rely on their own enquiries.