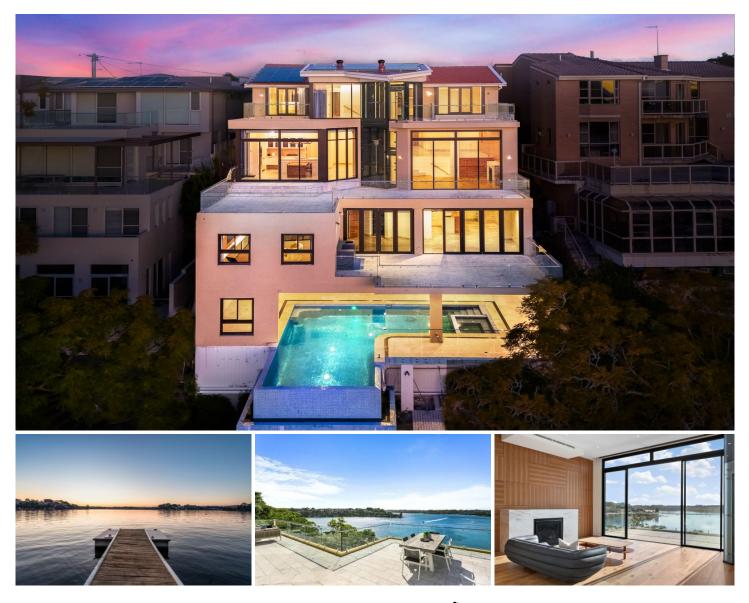

## 223 Stuart Street Blakehurst NSW

This ideal family home, located in the highly sought-after and exclusive Bald Face peninsula, offers a private waterfront setting with stunning views of Kangaroo Point and Kyle Bay from the rear and Shipwrights Bay from the front. Set on just under 1,000sqm of street-to-waterfront land, offers unparalleled privacy and tranquility.

Positioned in a sunny, private, and picturesque setting with breathtaking views of the Georges River, this magnificent waterfront estate offers a luxurious lifestyle. The residence combines contemporary design with timeless classical style, perfect for family living and entertaining. Open-plan interiors ensure breathtaking views from all entertaining and living areas, while all bedrooms boast expansive views of the Georges River. The outdoor living spaces make this

## 5 🎮 6 🚔 5 🚘

| Туре      | : House   |
|-----------|-----------|
| Price     | : Auction |
| Land Size | : 988 sqn |

Land Size : 988 sqm View : https://ww

: https://www.luxebymm.com.au/sale/nsw/stgeorge/blakehurst/residential/house/801589