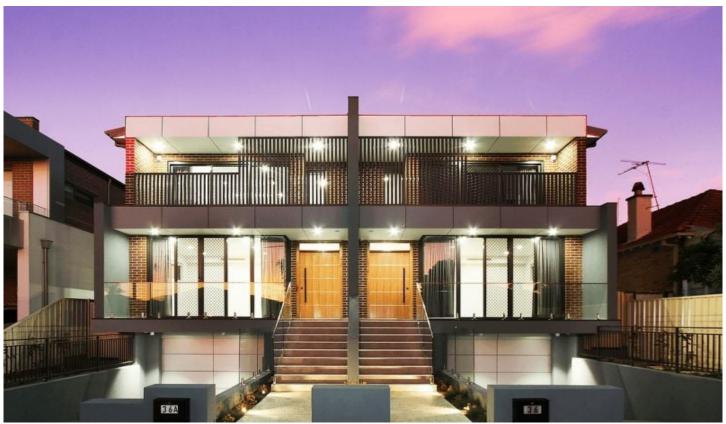

## 36 Waratah Street Bexley NSW

Stunning brand new solid brick residence with detached granny flat/studio. Master built with exceptional attention to detail showcasing large interiors with high class state of the art inclusions throughout.

## Highlights:

- Masterpiece light filled luxury living over 3 levels
- Front entry level formal living with floor to ceiling glass and abundance of natural light
- 4 generous bedrooms upstairs each with own ensuite and built in robes
- 5th bedroom on entry level with own ensuite and built in robes
- Open plan family living and dining opening onto covered outdoor alfresco entertaining

## 6 **=** 6 **=** 2 **=**

Type: Semi Detached Price: \$ 2,350,000

**View**: https://www.luxebymm.com.au/sale/nsw/st-georg e/bexley/residential/semi-detached/8024093

Stephen Large 02 9547 0008

**Maurice Maroon 02 9547 0008** 