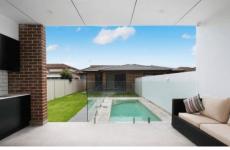

## Highlights:

- Masterpiece light filled luxury living over 3 levels
- Front entry level formal living with floor to ceiling glass and abundance of natural light
- 4 generous bedrooms upstairs each with own ensuite and built in robes
- 5th bedroom on entry level with own ensuite and built in robes
- Open plan family living and dining opening onto covered outdoor alfresco entertaining