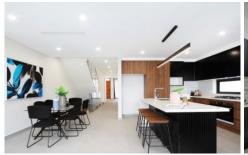

## Highlights:

- Masterpiece light filled luxury living over 3 levels
- Front entry level formal living with floor to ceiling glass and abundance of natural light
- 4 generous bedrooms upstairs each with own ensuite and built in robes
- 5th bedroom on entry level with own ensuite and built in robes
- Open plan family living and dining opening onto covered outdoor alfresco entertaining