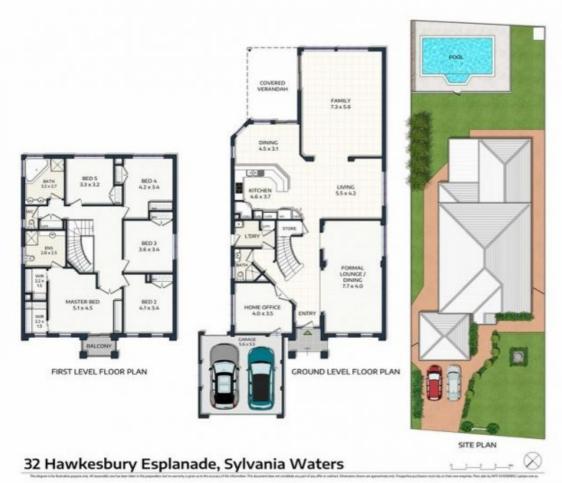

## 32 Hawkesbury Esplanade Sylvania Waters NSW

Positioned in one of the suburbs most sought after streets on an approx 715 sqm block, this Immaculately maintained and beautifully presented, ultra-spacious residence provides readymade family comfort in a desirable waterside setting. Spanning over two light filled levels, the grand scale home caters to the largest of families, while offering scope to modernise and enhance value if desired.

It features a selection of living spaces, five large bedrooms and a versatile home office, as well as a quality granite finished kitchen and choice of dining spaces. Outdoors provides the perfect environment to entertain family and friends, and features an inviting undercover alfresco area, level child-friendly lawn and in-ground swimming pool. Welcomed by well-established manicured gardens, this

32 Hawkesbury Esplanade, Sylvania Waters