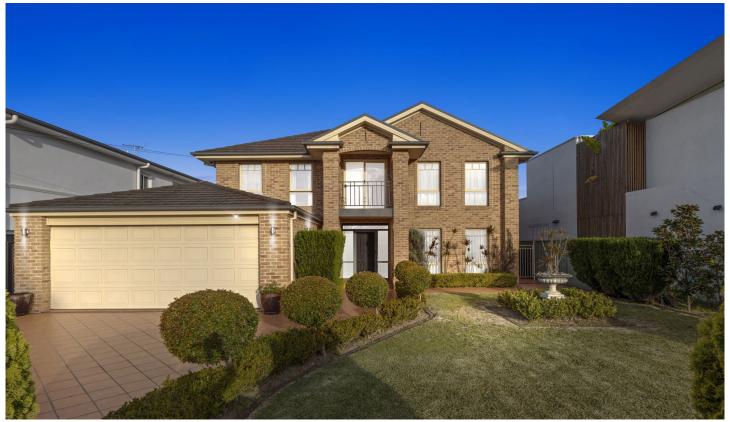

## 32 Hawkesbury Esplanade Sylvania Waters NSW

Positioned in one of the suburbs most sought after streets on an approx 715 sqm block, this Immaculately maintained and beautifully presented, ultra-spacious residence provides readymade family comfort in a desirable waterside setting. Spanning over two light filled levels, the grand scale home caters to the largest of families, while offering scope to modernise and enhance value if desired.

It features a selection of living spaces, five large bedrooms and a versatile home office, as well as a quality granite finished kitchen and choice of dining spaces. Outdoors provides the perfect environment to entertain family and friends, and features an inviting undercover alfresco area, level child-friendly lawn and in-ground swimming pool. Welcomed by well-established manicured gardens, this

32 Hawkesbury Esplanade, Sylvania Waters