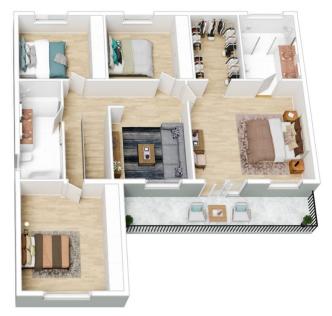

ng crisp and contemporary interiors with sleek polished concrete flooring. The generous open plan layout connects seamlessly to the outside, offering space, light and luxury for those who love

## For full version visit the website

https://www.luxebymm.com.au

## 5 🎮 4 🚔 4 🚘

- Type : House
- Price : Auction Guide | \$2,600,000
- Land Size : 575 sqm View : https://wy
  - : https://www.luxebymm.com.au/sale/nsw/sut herland/sylvania-waters/residential/house/8 034994



Maurice Maroon 02 9547 0008



Jenny Longo 02 9547 0008



The site plan and floor plan are not to scale; measurements are indicative and in metres. Bushes and trees are placed for illustration purposes. Plans should not be relied on. Interested parties should make and rely on their own enquiries.

Produced by **DIAKRIT** 





× ×

Ground Floor

First Floor

N N

The floor plan is not to scale; measurements are indicative and in metres. All features included in this 3D plan are for inspiration purposes only. This is not an exact replica of the property or the position of exterior elements. Plans should not be relied on. Interested parties should make and rely on their own enquiries.

Produced by **DIAKRIT**