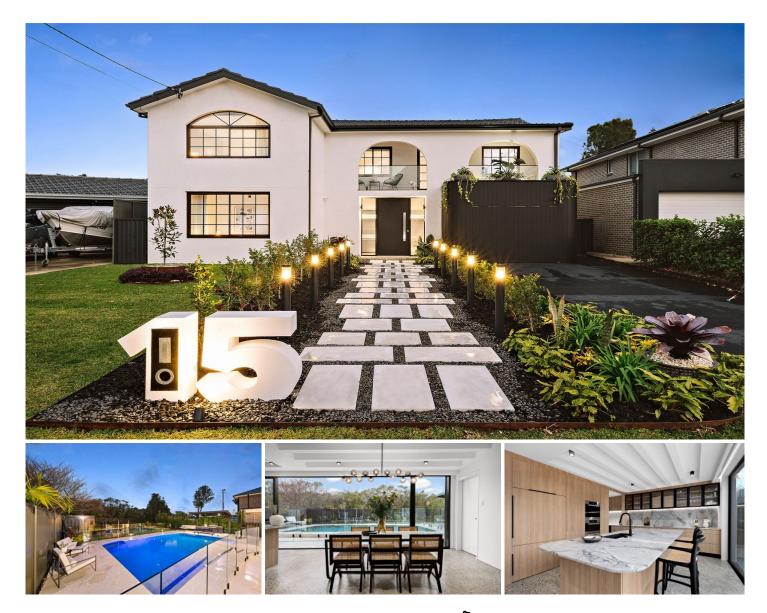

## **15 Bellinger Place Sylvania Waters NSW**

Showcasing a deluxe full renovation and custom-made architect redesign, this well-sized freestanding residence sits on a generous 575sqm (approx.) block of land in one of Sylvania Waters' most sought-after cul-de-sacs. The magnificent residence has been totally renewed for a glamourous living experience and features a substantial dual-level floorplan adorned with elegant appointments, many 'wow-factors' and spaces for all types of entertaining.

It has a fresh, bright, and breezy design that's supremely easy-to-maintain, featuring crisp and contemporary interiors with sleek polished concrete flooring. The generous open plan layout connects seamlessly to the outside, offering space, light and luxury for those who love

## 5 🎮 4 🚔 4 🚘

- Type : House
- Price : Auction Guide | \$2,600,000
- Land Size : 575 sqm View : https://wy
  - : https://www.luxebymm.com.au/sale/nsw/sut herland/sylvania-waters/residential/house/8 034994