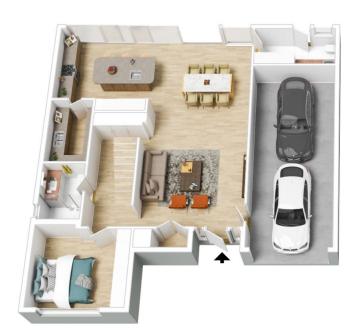

ring crisp and contemporary interiors with sleek polished concrete flooring. The generous open plan layout connects seamlessly to the outside, offering space, light and luxury for those who love

## For full version visit the website

https://www.luxebymm.com.au

## 5 🎮 4 🚔 4 🚘

- Type : House
- Price : Auction Guide | \$2,600,000
- Land Size : 575 sqm View : https://wy
  - : https://www.luxebymm.com.au/sale/nsw/sut herland/sylvania-waters/residential/house/8 034994



Maurice Maroon 02 9547 0008



Jenny Longo 02 9547 0008



The site plan and floor plan are not to scale; measurements are indicative and in metres. Bushes and trees are placed for illustration purposes. Plans should not be relied on. Interested parties should make and rely on their own enquiries.

Produced by **DIAKRIT** 





× ×

Ground Floor

First Floor

N N

The floor plan is not to scale; measurements are indicative and in metres. All features included in this 3D plan are for inspiration purposes only. This is not an exact replica of the property or the position of exterior elements. Plans should not be relied on. Interested parties should make and rely on their own enquiries.

Produced by **DIAKRIT**