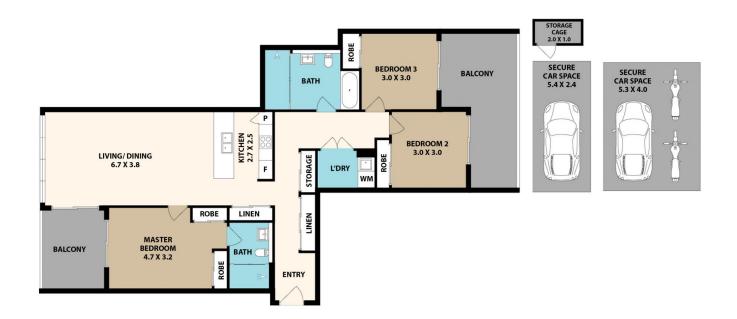

## Level 10/1004/10 Village Place Kirrawee NSW

Experience luxury living in this stunning, near-new, top-floor apartment in the prestigious Complex Number 10. This bright and airy residence offers the perfect blend of elegance and convenience.

## LUXE POINTS:

- -3 Spacious Bedrooms: Including a master suite with an ensuite bathroom for ultimate comfort.
- -Second Bathroom with Bathtub: Ideal for relaxing after a long day.
- -Expansive Living Space: Thoughtfully designed for modern living and entertaining, with 180degrees views of Sydney skyline.
- -2 Private, Sundrenched Balconies: Enjoy sunshine at different times of the day with stunning views.