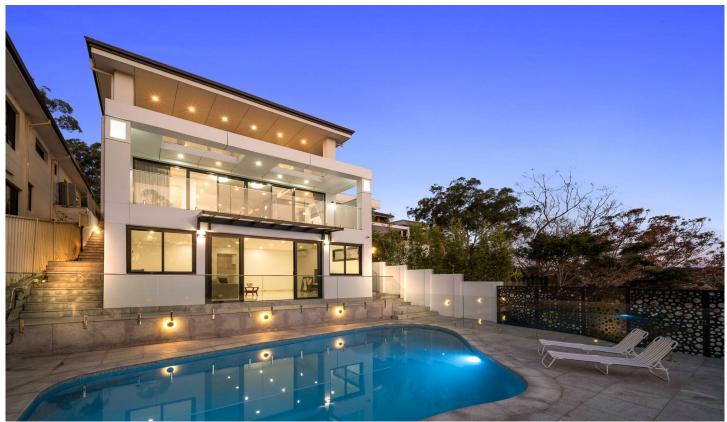

## 3 Allan Street Kangaroo Point NSW

Situated in this prestigious deep waterfront location, this exceptional residence presents an unparalleled opportunity. This luxurious home features four bedrooms, each with opulent master suites offering stunning views, deluxe ensuite facilities, and private balconies. Two of the bedrooms include walk-in robes or built-in wardrobes and private ensuites, while the remaining bedrooms provide ample space with expansive built-in bookcases.

Upon arrival, a spacious open living area seamlessly integrates the family lounge, dining space, and gourmet kitchen, equipped with high-end appliances, stone benchtops, and a stainless steel dishwasher, all complemented by breathtaking waterfront views. The generous living area effortlessly extends to a splendid