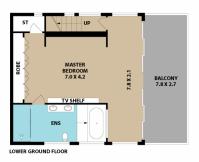

## 3 Allan Street Kangaroo Point NSW

Situated in this prestigious deep waterfront location, this exceptional residence presents an unparalleled opportunity. This luxurious home features four bedrooms, each with opulent master suites offering stunning views, deluxe ensuite facilities, and private balconies. Two of the bedrooms include walk-in robes or built-in wardrobes and private ensuites, while the remaining bedrooms provide ample space with expansive built-in bookcases.

## 3 ALLAN STREET, KANGAROO POINT

OISCLAIMER: No liability for the accountry of details contained within our floor plans. All plans are cheen and also checked to the best of our active, however information contained in our floor plans such as area calculations are approximate, and have not been surveyed or drawn to scale. Our floor plans are for representational purposes only and should be used as such. Do not attempt to refer to our floor plans for structural or detailed information.

## 3 Allan St, Kangaroo Point

Floor plan produced by ENFORCEFX.COM - All measurents are approximate. Floor plan is not to scale. All information contained here is believed to be reliable, however we cannot guarantee the accuracy and interested persons should rely on their own enquires.