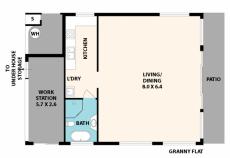

## 3 ALLAN STREET, KANGAROO POINT

OISCLAIMER: No liability for the accountry of details contained within our floor plans. All plans are cheen and also checked to the best of our active, however information contained in our floor plans such as area calculations are approximate, and have not been surveyed or drawn to scale. Our floor plans are for representational purposes only and should be used as such. Do not attempt to refer to our floor plans for structural or detailed information.

## 3 Allan St, Kangaroo Point

Floor plan produced by ENFORCEFX.COM - All measurents are approximate. Floor plan is not to scale. All information contained here is believed to be reliable, however we cannot guarantee the accuracy and interested persons should rely on their own enquires.