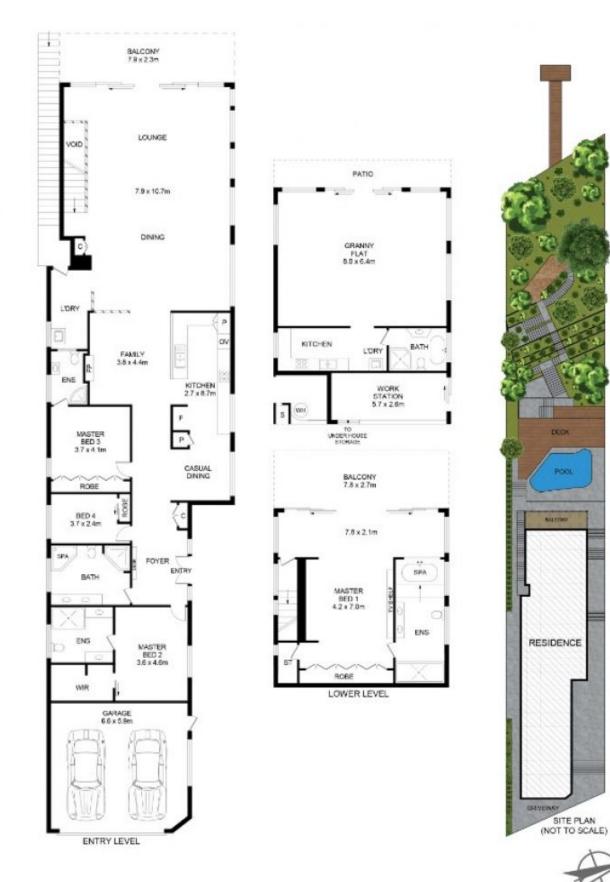

## 3 Allan Street Kangaroo Point NSW

Situated in this prestigious deep waterfront location, this exceptional residence presents an unparalleled opportunity. This luxurious home features four bedrooms, each with opulent master suites offering stunning views, deluxe ensuite facilities, and private balconies. Two of the bedrooms include walk-in robes or built-in wardrobes and private ensuites, while the remaining bedrooms provide ample space with expansive built-in bookcases.

Upon arrival, a spacious open living area seamlessly integrates the family lounge, dining space, and gourmet kitchen, equipped with high-end appliances, stone benchtops, and a stainless steel dishwasher, all complemented by breathtaking waterfront views. The generous living area effortlessly extends to a splendid

## 3 ALLAN STREET, KANGAROO POINT

OISCLAIMER: No liability for the accountry of details contained within our floor plans. All plans are cheen and also checked to the best of our active, however information contained in our floor plans such as area calculations are approximate, and have not been surveyed or drawn to scale. Our floor plans are for representational purposes only and should be used as such. Do not attempt to refer to our floor plans for structural or detailed information.

## 3 Allan St, Kangaroo Point

Floor plan produced by ENFORCEFX.COM - All measurents are approximate. Floor plan is not to scale. All information contained here is believed to be reliable, however we cannot guarantee the accuracy and interested persons should rely on their own enquires.