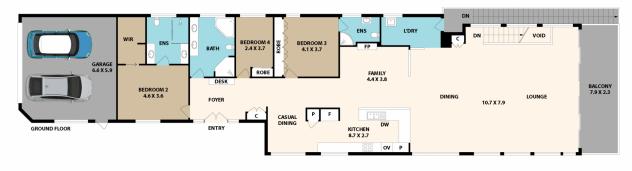

## 3 Allan Street Kangaroo Point NSW

Situated in this prestigious deep waterfront location, this exceptional residence presents an unparalleled opportunity. This luxurious home features four bedrooms, each with opulent master suites offering stunning views, deluxe ensuite facilities, and private balconies. Two of the bedrooms include walk-in robes or built-in wardrobes and private ensuites, while the remaining bedrooms provide ample space with expansive built-in bookcases.

Upon arrival, a spacious open living area seamlessly integrates the family lounge, dining space, and gourmet kitchen, equipped with high-end appliances, stone benchtops, and a stainless steel dishwasher, all complemented by breathtaking waterfront views. The generous living area effortlessly extends to a splendid

## 3 ALLAN STREET, KANGAROO POINT

OISCLAIMER: No liability for the accountry of details contained within our floor plans. All plans are cheen and also checked to the best of our active, however information contained in our floor plans such as area calculations are approximate, and have not been surveyed or drawn to scale. Our floor plans are for representational purposes only and should be used as such. Do not attempt to refer to our floor plans for structural or detailed information.

## 3 Allan St, Kangaroo Point

Floor plan produced by ENFORCEFX.COM - All measurents are approximate. Floor plan is not to scale. All information contained here is believed to be reliable, however we cannot guarantee the accuracy and interested persons should rely on their own enquires.