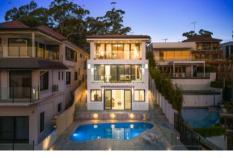

## 3 Allan Street Kangaroo Point NSW

Situated in this prestigious deep waterfront location, this exceptional residence presents an unparalleled opportunity. This luxurious home features four bedrooms, each with opulent master suites offering stunning views, deluxe ensuite facilities, and private balconies. Two of the bedrooms include walk-in robes or built-in wardrobes and private ensuites, while the remaining bedrooms provide ample space with expansive built-in bookcases.

Upon arrival, a spacious open living area seamlessly integrates the family lounge, dining space, and gourmet kitchen, equipped with high-end appliances, stone benchtops, and a stainless steel dishwasher, all complemented by breathtaking waterfront views. The generous living area effortlessly extends to a splendid