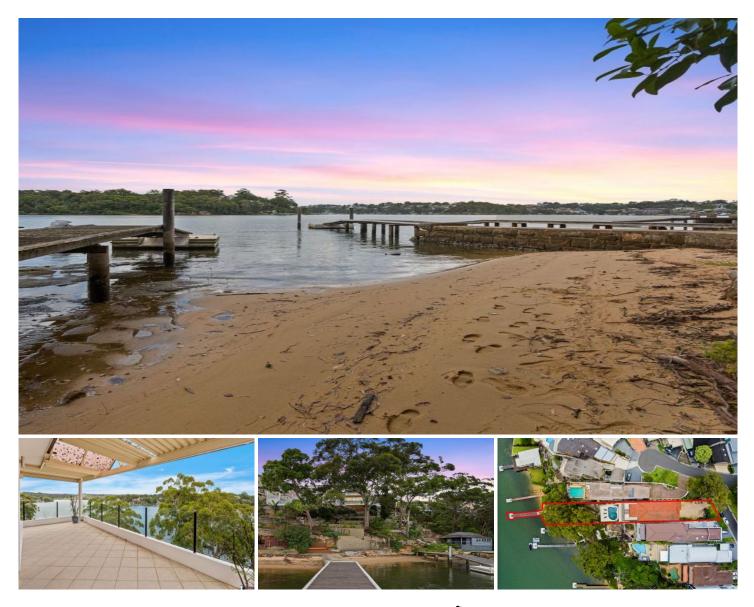

## 1 Allan Street Kangaroo Point NSW

Experience sweeping panoramic views of the Georges River from this magnificent waterfront residence, nestled in a serene and private cul-de-sac. This waterside paradise features sleek interiors designed to maximize natural light, offering stunning vistas from almost every room.

Set on a vast 1,012 square meter plot and spread across three generous levels, this 4-bedroom, 4-bathroom home boasts an adaptable floorplan that perfectly balances aesthetic appeal and functionality. The elegant entrance seamlessly transitions into multiple formal and informal living and dining areas. The well-appointed kitchen includes marble countertops and stainless-steel gas appliances.

Expertly designed to harmonize with its natural

For full version visit the website

4 🛤 4 🏪 6 🚘

| I | y | p | е |            | 3 | House |
|---|---|---|---|------------|---|-------|
|   |   |   |   | <b>~</b> ' |   | 4040  |