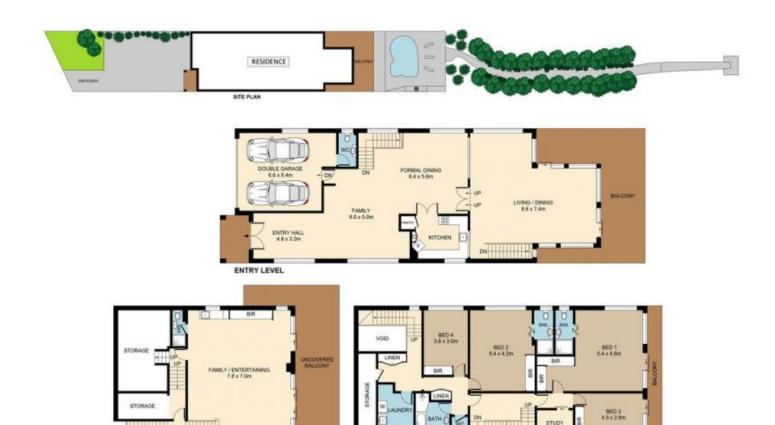

View

Land Size : 1012 sqm

: https://www.luxebymm.com.au/sale/nsw/sut herland/kangaroo-point/residential/house/80 52594

Maryanne Cassar 02 9547 0008

Maurice Maroon 02 9547 0008

LOWER LEVEL 1

LOWER LEVEL 2

1 Allan Street, Kangaroo Point Approximate Gross Internal Area = 450 sq m (Including Double Garage & Excluding Void) Please note: All stated dimensions are approximate only. Particulars given are of general information only and do not constitute any representation on the part of the vendor or agent. Some images may contain digital furniture.

up

STUDY