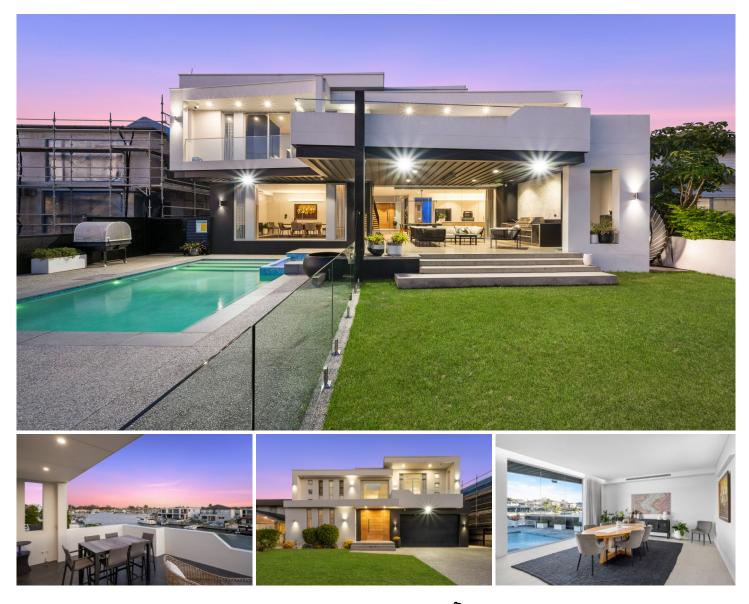

## 18 Lachlan Avenue Sylvania Waters NSW

Showcasing an impressive vision of craftsmanship and enhanced by relaxing outlooks over the water, this unique property has been custom designed and finished with flair and creativity to offer a breathtaking home in a prize Sylvania Waters cul-de-sac. One of the most meticulous and well appointed built homes you will ever see, It makes a statement not only in construction but also sophistication with over engineered structural measures, flowing contemporary interiors and many high-quality inclusions throughout, and displays a sensational two-level floorplan staged with family desires at its heart.

Step inside, and you're greeted by an expansive open plan layout designed to captivate with soaring double height ceilings. There are multiple living and entertainment areas