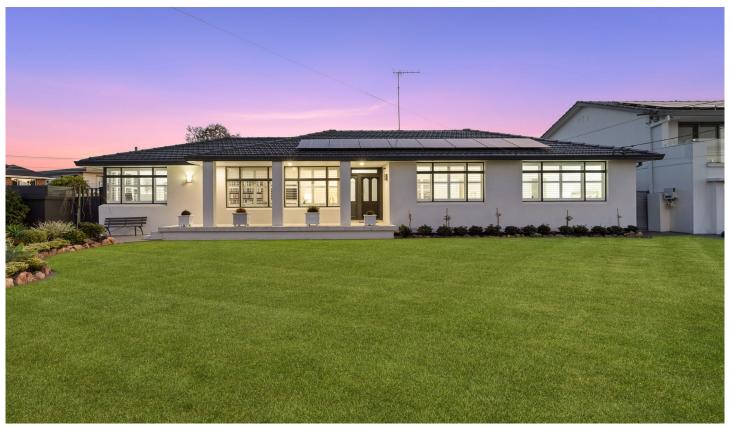

## 1 Ord Crescent Sylvania Waters NSW

A relaxing retreat of quality, space and light-filled design, this beautifully upgraded home captures the essence of classic family style with its fresh open living spaces, private alfresco areas and effortless indoor-outdoor layout. The home showcases sleek styling and modern finishes with a spacious floorplan and a generous 642sqm corner block of land.

Smartly appointed and presented in immaculate condition, the design includes a generous interior with separate formal lounge, dining and family living spaces and gleaming timber flooring. The smartly upgraded chef's kitchen comes with quality appliances and a Caesarstone breakfast bar, while the three bedrooms all have built-ins, including a large master that has a designer ensuite, plus