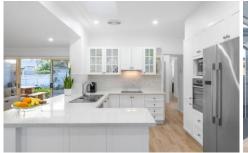

Smartly appointed and presented in immaculate condition, the design includes a generous interior with separate formal lounge, dining and family living spaces and gleaming timber flooring. The smartly upgraded chef's kitchen comes with quality appliances and a Caesarstone breakfast bar, while the three bedrooms all have built-ins, including a large master that has a designer ensuite, plus