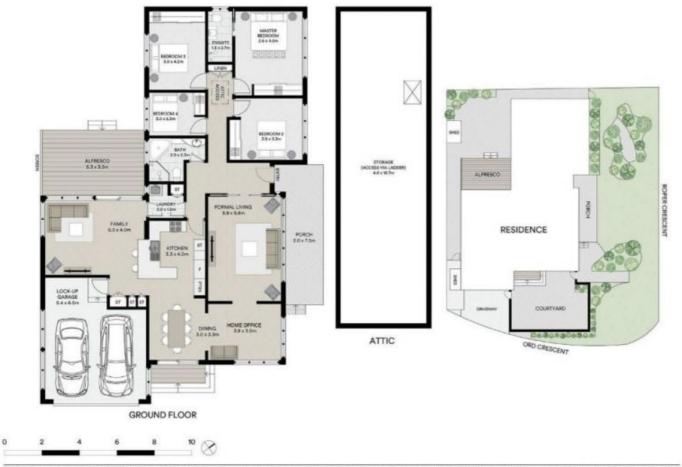

## 1 Ord Crescent Sylvania Waters NSW

A relaxing retreat of quality, space and light-filled design, this beautifully upgraded home captures the essence of classic family style with its fresh open living spaces, private alfresco areas and effortless indoor-outdoor layout. The home showcases sleek styling and modern finishes with a spacious floorplan and a generous 642sqm corner block of land.

Smartly appointed and presented in immaculate condition, the design includes a generous interior with separate formal lounge, dining and family living spaces and gleaming timber flooring. The smartly upgraded chef's kitchen comes with quality appliances and a Caesarstone breakfast bar, while the three bedrooms all have built-ins, including a large master that has a designer ensuite, plus