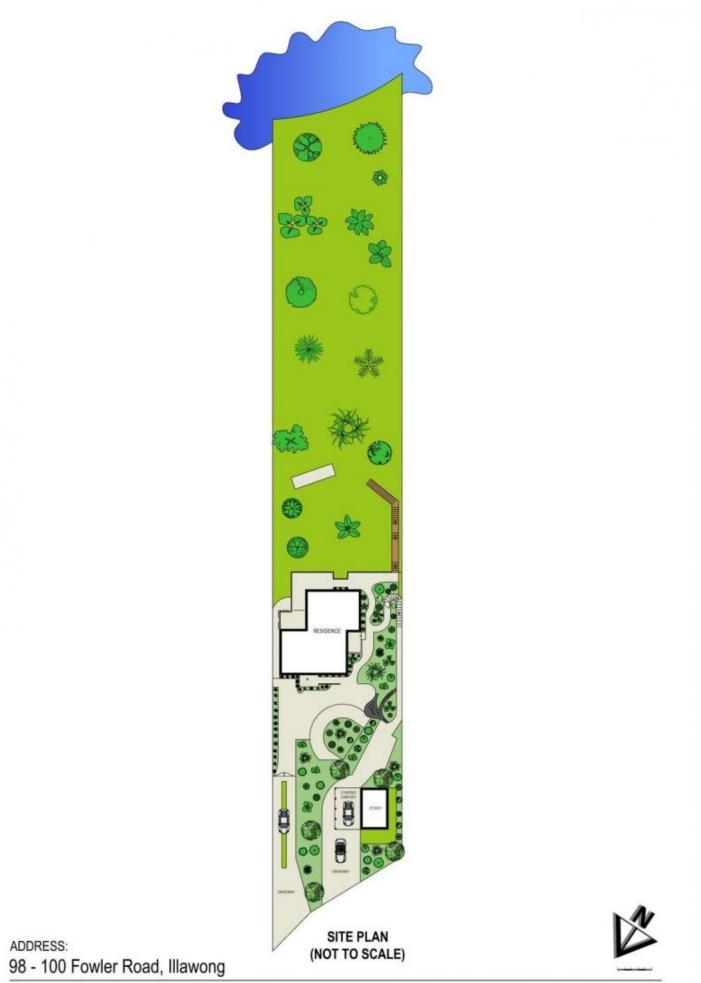

Nestled on approximately 2,415sqm, this double block property features a well-maintained family home boasting expansive views with three bedrooms. Move in to this well-presented home or renovate/rebuild with endless potential to create your dream home with water views. Developers may also explore the potential (STCA) to subdivide the land and create two waterfront residences.

View : https://www.luxebym

: https://www.luxebymm.com.au/sale/nsw/sut herland/illawong/residential/house/8078715

Maurice Maroon 02 9547 0008

Maryanne Cassar 02 9547 0008

DISCLAIMER: THIS IS FOR ILLUSTRATIVE PURPOSES ONLY, ALL DIMENSIONS ARE APPROXIMATE AND IT DOES NOT CONSTITUTE PART OF ANY LEGAL DOCUMENTS.