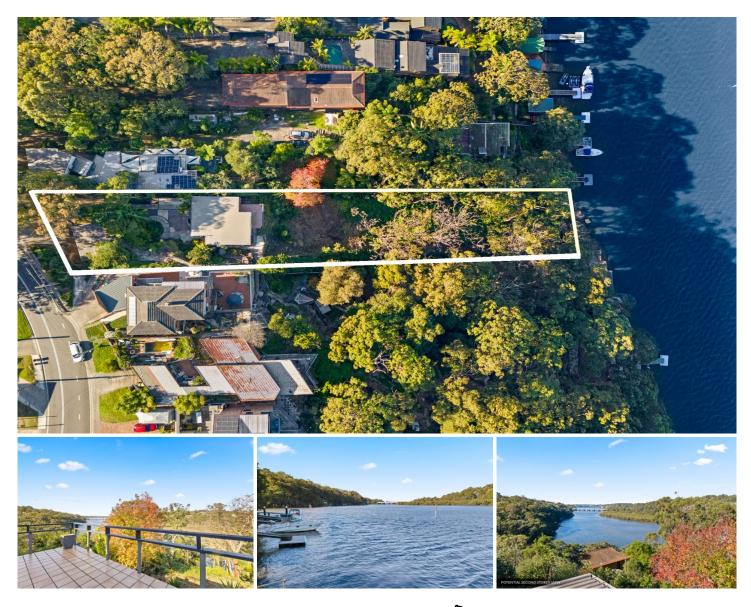

## 98-100 Fowler Road Illawong NSW

Rare offering prime deep waterfront estate located in a premier location and loads of opportunity to redevelop. The property's orientation optimizes natural light throughout and capitalizes on the panoramic water views that this location has to offer.

Nestled on approximately 2,415sqm, this double block property features a well-maintained family home boasting expansive views with three bedrooms. Move in to this well-presented home or renovate/rebuild with endless potential to create your dream home with water views. Developers may also explore the potential (STCA) to subdivide the land and create two waterfront residences.

This rare property is situated along the Woronora River