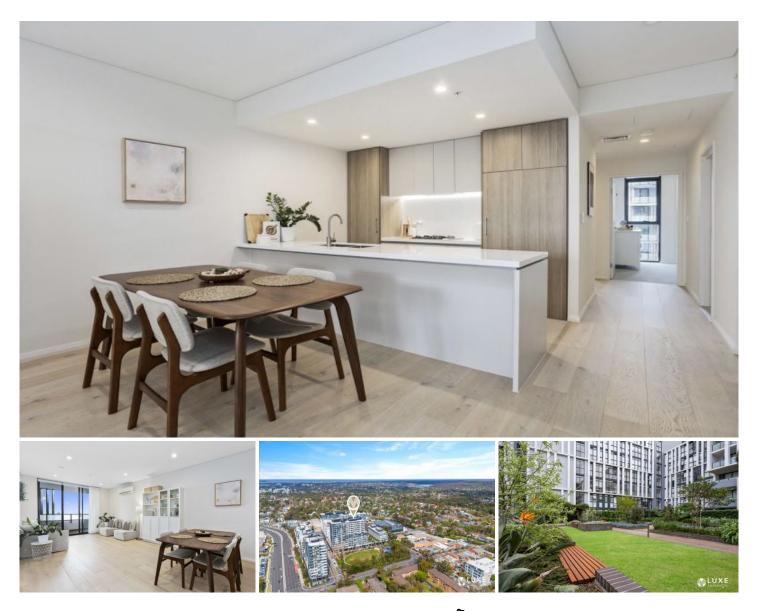

## Level 10/1003/2 Kiln Road Kirrawee NSW

Discover the perfect blend of style, convenience, and accessibility in this bright and sunny apartment, ideally located on level 10 of South Village. Designed for modern living, this spacious home offers stunning features, a serene lifestyle, and easy access to all amenities.

## LUXE POINTS:

-Accessible Design: -This apartment features mobility-friendly access, including wide hallways, an accessible master bedroom and ensuite, as well as one of two parking spaces designed for disability access.

- Spacious Living: - Enjoy the generous open-plan living and dining area that flows seamlessly to a large balcony,