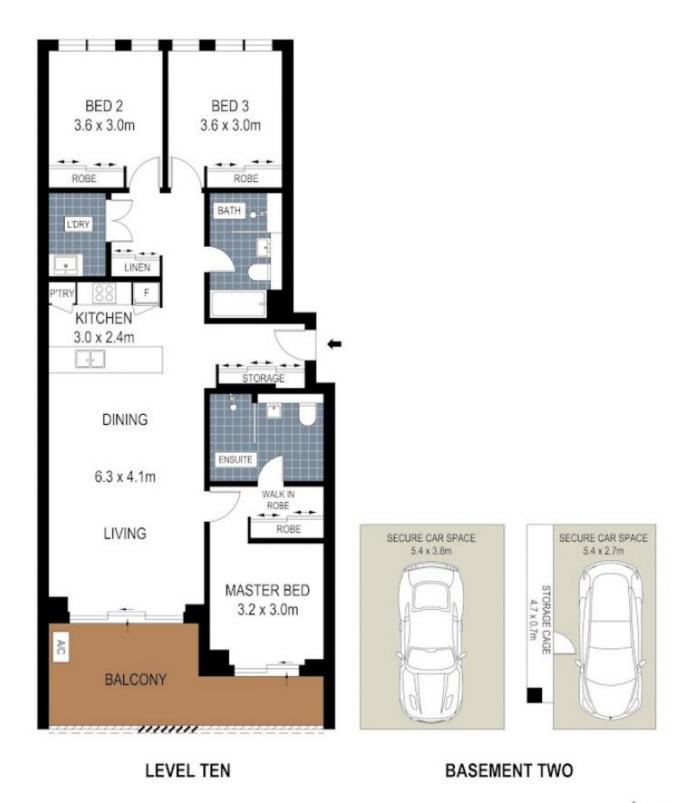

## LUXE POINTS:

-Accessible Design: -This apartment features mobility-friendly access, including wide hallways, an accessible master bedroom and ensuite, as well as one of two parking spaces designed for disability access.

## 3 🛤 2 🚔 2 🛱

- **Type** : Apartment
- Price : \$1,300,000 \$1,350,000 | For Sale
- Land Size : 158 sqm

View

: https://www.luxebymm.com.au/sale/nsw/sut herland/kirrawee/residential/apartment/8084 358

Lucy Stylianou 02 9547 0008

Larissa Stylianou 02 9547 0008

A

PLANS SHOWN ARE FOR MARKETING PRESENTATION ONLY AND IT'S NOT PART OF ANY LEGAL DOCUMENT. SUBJECT TO ERRORS, INACCURACIES AND IT SHOULD NOT BE USED AS SOLE AND ACCURATE REFERENCE.