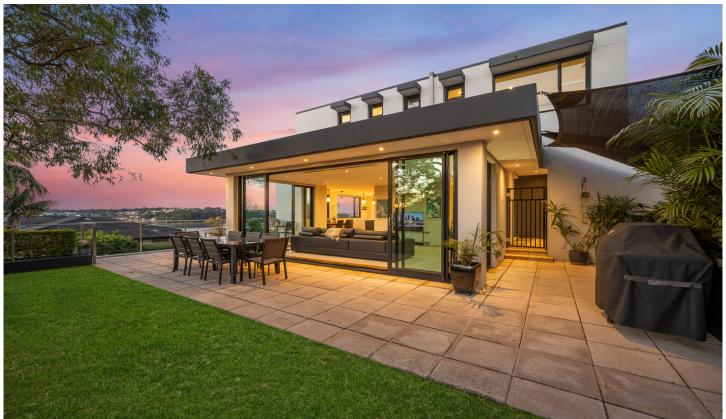

## 10a Venetia Street Sylvania NSW

Privately nestled in one of Sylvania's most exclusive water-side pockets, this luxury home has been meticulously designed for effortless entertaining and family functionality. Step inside to find a welcoming north-facing orientation, flooding the interiors with sunlight and offering breathtaking panoramic water views. Enjoy a well-designed floorplan with seamlessly connecting indoor and outdoor spaces.

Boasting three spacious bedrooms, each with its own wardrobe, along with a sizeable media room or potential fourth bedroom, this home caters to all your needs. The master suite offers a stunning outlook, walk-in wardrobes, and a private ensuite for added luxury.