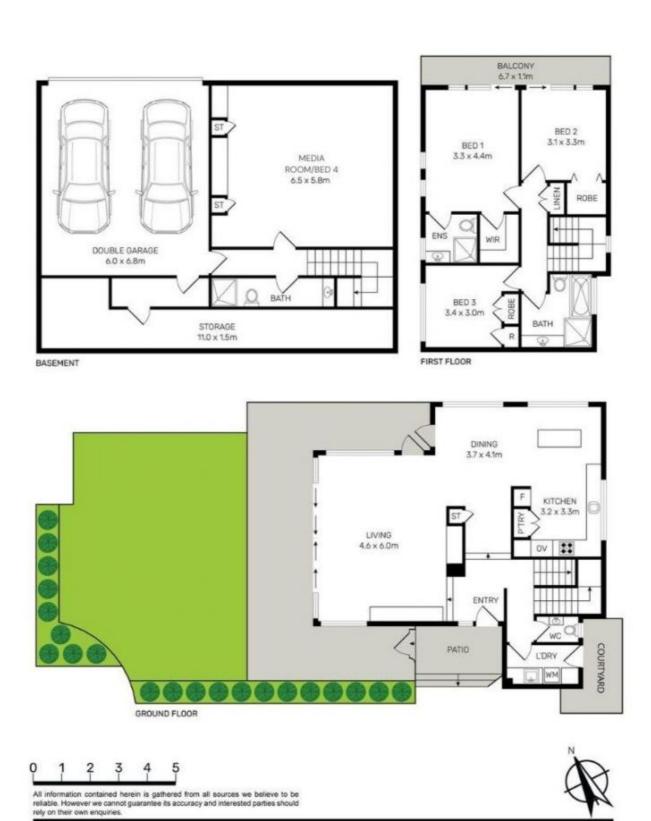

## 10a Venetia Street Sylvania NSW

Privately nestled in one of Sylvania's most exclusive water-side pockets, this luxury home has been meticulously designed for effortless entertaining and family functionality. Step inside to find a welcoming north-facing orientation, flooding the interiors with sunlight and offering breathtaking panoramic water views. Enjoy a well-designed floorplan with seamlessly connecting indoor and outdoor spaces.

Boasting three spacious bedrooms, each with its own wardrobe, along with a sizeable media room or potential fourth bedroom, this home caters to all your needs. The master suite offers a stunning outlook, walk-in wardrobes, and a private ensuite for added luxury.