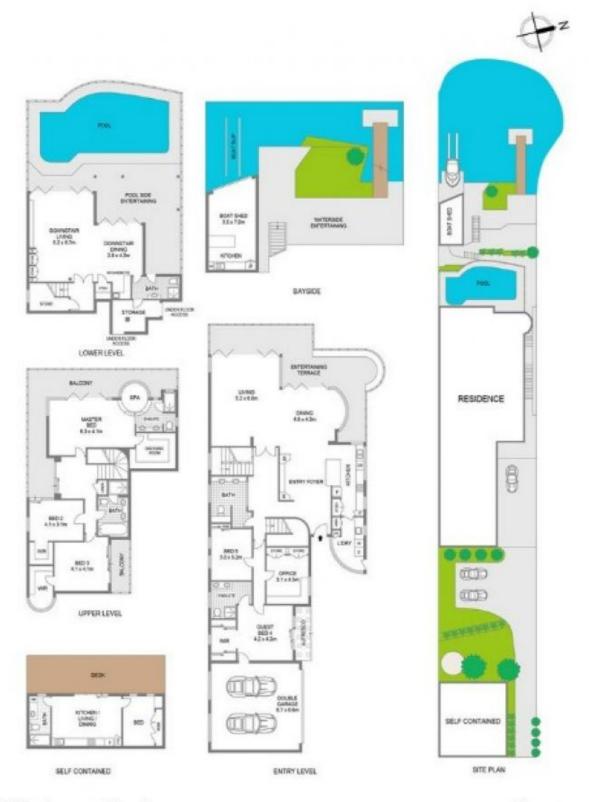

## 267 Woolooware Road

Burraneer

Scale in metros. Indicadive only, All information contained herein is obtained from sources we believe to be accurate. We cannot genantize its accuracy. Internaliad persons should make their even enguries.