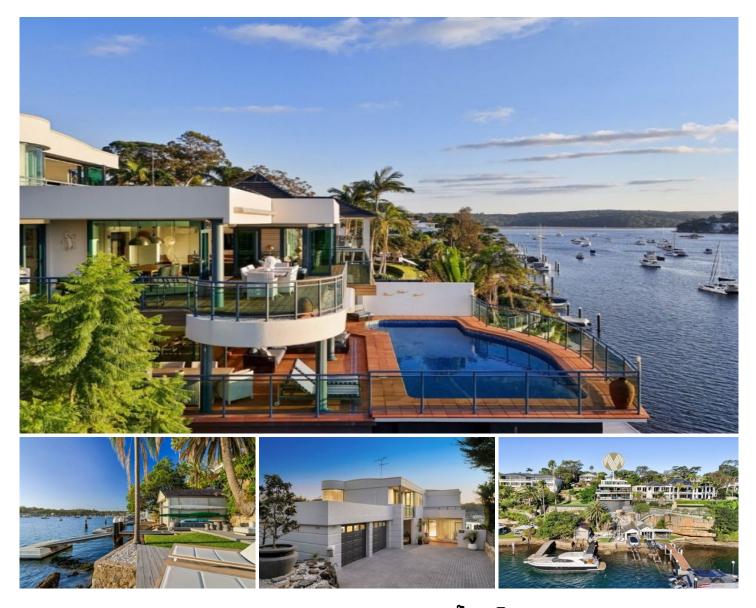

## 267 Woolooware Road Burraneer NSW

This deep waterfront residence on the Burraneer Peninsula offers a rare opportunity, coming to market for the first time in nearly thirty years. Set on a generous 1166sqm parcel, this peaceful retreat promises a lifestyle of luxury and tranquillity. Blending indoor and outdoor spaces seamlessly, the home features multiple living areas ideal for both relaxed family living and grand outdoor entertaining.

## Luxe Points:

- Architecturally designed tri-level home with expansive open-plan living areas and terraces, showcasing breathtaking 180-degree water views.

- Gourmet kitchen with stone countertops, premium stainless steel appliances, and a breakfast bar for casual