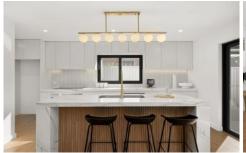

- ? Over 220 square meters of expansive internal living space
- ? Striking contemporary facade blending white, ash, and charcoal tones
- ? Exceptional craftsmanship with premium finishes throughout
- ? Gourmet kitchen featuring elegant waterfall edge stone benchtops and top-of-the-line appliances
- ? Stylish fireplace thoughtfully placed to create a distinct