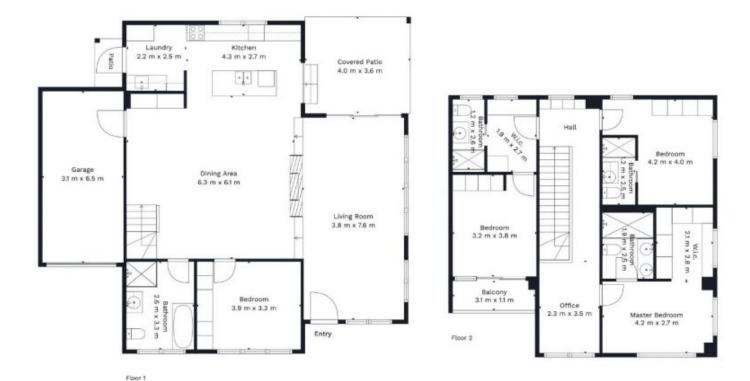

## 69 Wills Road, Woolooware

Scale In Metres. Indicative Only. Dimensions Are Approximate.