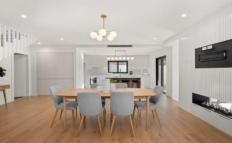

- ? Over 220 square meters of expansive internal living space
- ? Striking contemporary facade blending white, ash, and charcoal tones
- ? Exceptional craftsmanship with premium finishes throughout
- ? Gourmet kitchen featuring elegant waterfall edge stone benchtops and top-of-the-line appliances
- ? Stylish fireplace thoughtfully placed to create a distinct