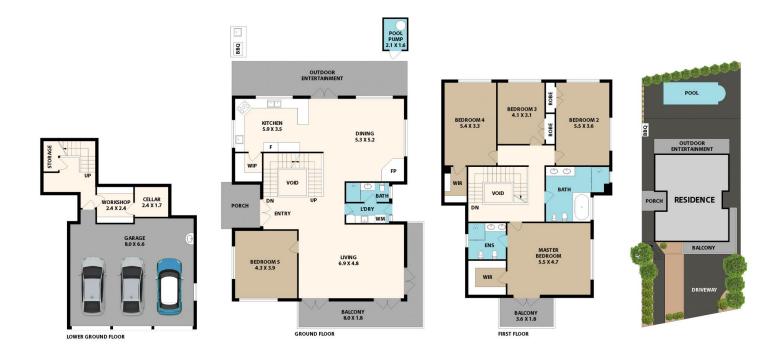

## 88 Waitara Parade, Hurstville Grove

Floor plan produced by ENFORCEFX.COM - All measurents are approximate. Floor plan is not to scale. All information contained here is believed to be reliable, however we cannot guarantee the accuracy and interested persons should rely on their own enquires.