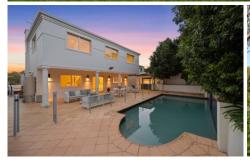

This is a home that keeps on giving and comes with a good separation of living and dining spaces, tall ceilings and cool tiled flooring. Step outside onto the private backyard and you can entertain in perfect seclusion on the covered patio or BBQ area that overlook the inground swimming pool.