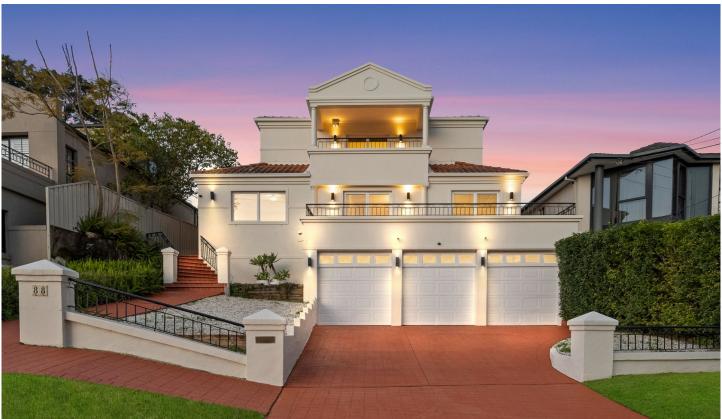

## 88 Waitara Parade Hurstville Grove NSW

Stylish, expansive and full of natural light, this quality-built residence is a real game-changer in modern family living with size, privacy and plenty of outdoor area to match. The versatile three-level layout has been designed to provide an easycare living environment where space, convenience and privacy all come together perfectly, plus it's perched up high on an elevated block to capture a sweeping district outlook.

This is a home that keeps on giving and comes with a good separation of living and dining spaces, tall ceilings and cool tiled flooring. Step outside onto the private backyard and you can entertain in perfect seclusion on the covered patio or BBQ area that overlook the inground swimming pool.