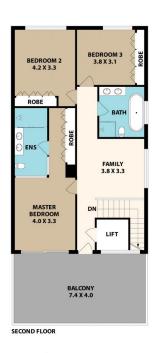

## 11 Woodlands Road Taren Point NSW

A new standard of family luxury has hit the shores of Taren Point in this stunning architectural residence that's perfectly positioned within footsteps to the water's edge. This high-spec sensation showcases contemporary style and features an impressive three level floorplan connected by an internal elevator and highlighted by cutting-edge appointments, outdoor entertainment areas and elevated views over the Georges River.

This home offers more than just space-it offers versatility and ease of living. There are separate areas for living and dining, plus an upstairs family room and wide upper-level terrace that captures sensational water views. Entertaining is a breeze on the covered dining patio that boasts a full outdoor kitchen, BBQ and a great outlook over the back

## 11 Woodlands Rd, Taren Point

STORAGE

LIFT

UP

COVERED PORCH

Floor plan produced by ENFORCEFX.COM - All measurents are approximate. Floor plan is not to scale. All information contained here is believed to be reliable, however we cannot guarantee the accuracy and interested persons should rely on their own enquires.