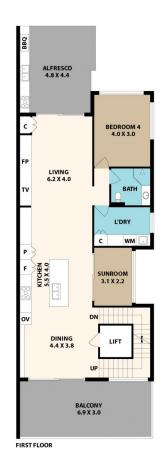

## 11 Woodlands Road Taren Point NSW

A new standard of family luxury has hit the shores of Taren Point in this stunning architectural residence that's perfectly positioned within footsteps to the water's edge. This high-spec sensation showcases contemporary style and features an impressive three level floorplan connected by an internal elevator and highlighted by cutting-edge appointments, outdoor entertainment areas and elevated views over the Georges River.

This home offers more than just space-it offers versatility and ease of living. There are separate areas for living and dining, plus an upstairs family room and wide upper-level terrace that captures sensational water views. Entertaining is a breeze on the covered dining patio that boasts a full outdoor kitchen, BBQ and a great outlook over the back

## 11 Woodlands Rd, Taren Point

STORAGE

LIFT

UP

COVERED PORCH

Floor plan produced by ENFORCEFX.COM - All measurents are approximate. Floor plan is not to scale. All information contained here is believed to be reliable, however we cannot guarantee the accuracy and interested persons should rely on their own enquires.