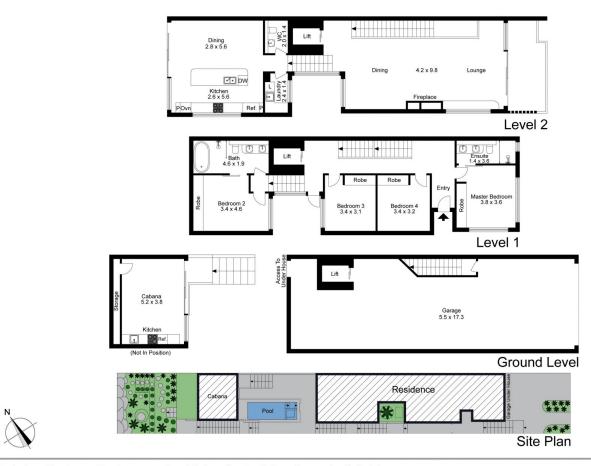

## 10A Kyle Parade Kyle Bay NSW

High-end design meets lifestyle appeal in this luxurious contemporary residence where every detail has been thoughtfully considered to create a balance of style and functionality. It is the essence of family excellence boasting a striking architectural look and a low-maintenance feel that focuses on spacious living with relaxing water views over Kyle Bay.

With a flowing layout that seamlessly interacts from indoors to outdoors, it's perfect for those who love alfresco entertaining. This stunning home boasts separate formal and casual living spaces, plus a brand-new kitchen superbly finished with stunning bench top, a breakfast island and fitted with premium Miele appliances.

## For full version visit the website

The site plan and floor plan are not to scale; measurements are indicative and in metres. Bushes and trees are placed for illustration purposes. Plans should not be relied on. Interested parties should make and rely on their own enquiries.