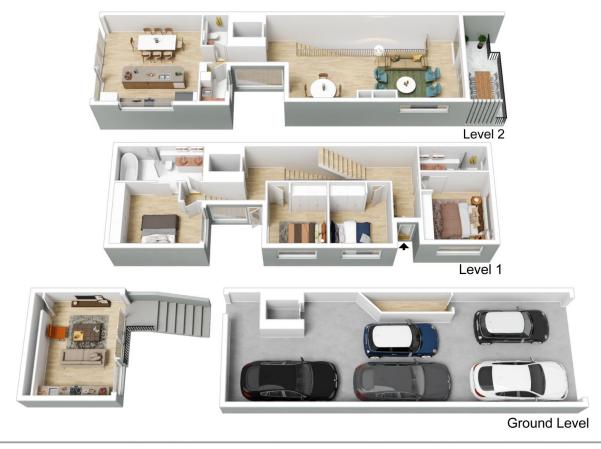

## 10A Kyle Parade Kyle Bay NSW

High-end design meets lifestyle appeal in this luxurious contemporary residence where every detail has been thoughtfully considered to create a balance of style and functionality. It is the essence of family excellence boasting a striking architectural look and a low-maintenance feel that focuses on spacious living with relaxing water views over Kyle Bay.

With a flowing layout that seamlessly interacts from indoors to outdoors, it's perfect for those who love alfresco entertaining. This stunning home boasts separate formal and casual living spaces, plus a brand-new kitchen superbly finished with stunning bench top, a breakfast island and fitted with premium Miele appliances.

## For full version visit the website

The site plan and floor plan are not to scale; measurements are indicative and in metres. Bushes and trees are placed for illustration purposes. Plans should not be relied on. Interested parties should make and rely on their own enquiries.