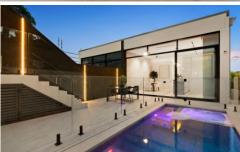

With a flowing layout that seamlessly interacts from indoors to outdoors, it's perfect for those who love alfresco entertaining. This stunning home boasts separate formal and casual living spaces, plus a brand-new kitchen superbly finished with stunning bench top, a breakfast island and fitted with premium Miele appliances.