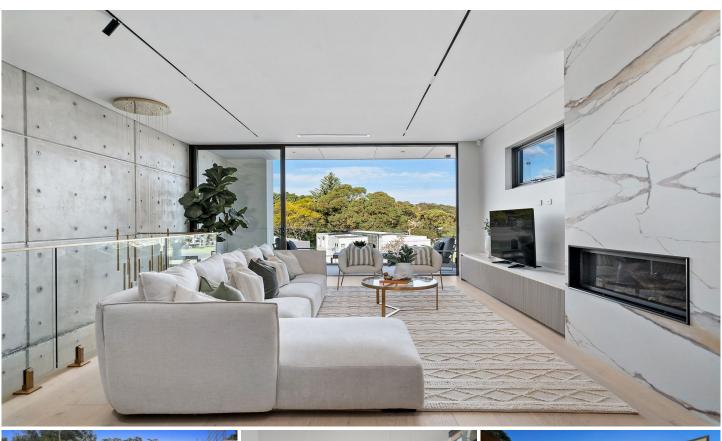

## 10A Kyle Parade Kyle Bay NSW

High-end design meets lifestyle appeal in this luxurious contemporary residence where every detail has been thoughtfully considered to create a balance of style and functionality. It is the essence of family excellence boasting a striking architectural look and a low-maintenance feel that focuses on spacious living with relaxing water views over Kyle Bay.

With a flowing layout that seamlessly interacts from indoors to outdoors, it's perfect for those who love alfresco entertaining. This stunning home boasts separate formal and casual living spaces, plus a brand-new kitchen superbly finished with stunning bench top, a breakfast island and fitted with premium Miele appliances.