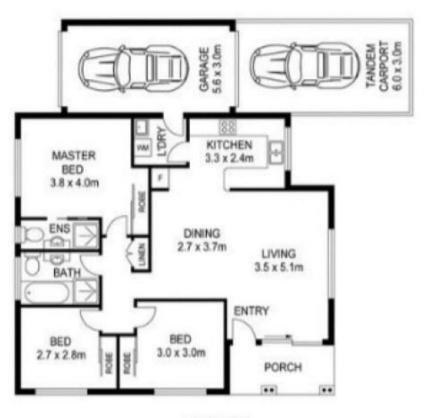

fort and convenience, ideally suited for young families or those looking to downsize. Bathed in natural light, the north-facing living areas offer a warm and inviting ambiance, while the contemporary touches of fresh paint, new downlights, and plush carpeting in the bedrooms ensure a turn-key experience.

Every room is thoughtfully designed, including built-in robes, with the master boasting a ensuite for added convenience. The family bathroom, complete with a separate bath and shower, features a sensor light, marrying function and innovation.

3 📭 2 🔓 2 😭

Type: House Price: Auction

View: https://www.luxebymm.com.au/sale/nsw/st-georg

e/oatley/residential/house/8111471



Maryanne Cassar 02 9547 0008



**Maurice Maroon** 02 9547 0008

## For full version visit the website



SITE PLAN



FLOOR PLAN