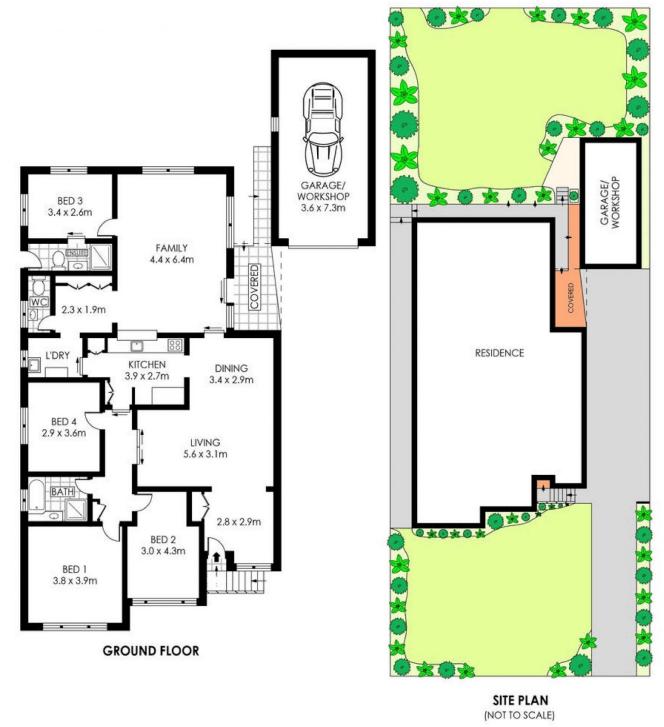

## 23 Bolaro Avenue Gymea NSW

Exceptional opportunity to secure a prime property in a sought-after location.

This original 4-bedroom home comes with approved CDC plans for a luxury transformation, designed by Inhaus Design NSW and interiors curated by Studio Bide. The proposed 5-bedroom, 4-bathroom residence will feature a pool, lift, and separate in-law accommodation or Airbnb options-perfect for modern living and generating extra income.

## 4 🕮 2 🟪 1 🚘

Type : House

Price: Auction Guide | \$1,400,000

Land Size : 594.4 sqm

View : https://www.luxebymm.com.au/sale/nsw/sut

herland/gymea/residential/house/8113940

Lucy Stylianou 02 9547 0008

Larissa Stylianou 02 9547 0008