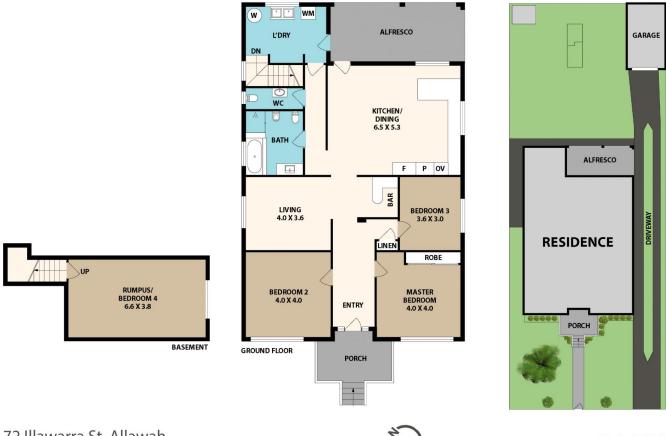

Currently a bright and well-kept home in comfortable order, it includes three bedrooms, separate living and dining areas and a functional kitchen, plus a large basement level rumpus room or fourth bedroom. In addition, the backyard is deep and spacious with a fully fenced level lawn, covered outdoor patio and a lock-up garage.

: https://www.luxebymm.com.au/sale/nsw/stgeorge/allawah/residential/house/8114306

Maurice Maroon 02 9547 0008

Heidi Baines 02 9547 0008

72 Illawarra St, Allawah

Floor plan produced by ENFORCEFX.COM - All measurents are approximate. Floor plan is not to scale. All information contained here is believed to be reliable, however we cannot guarantee the accuracy and interested persons should rely on their own enquires.