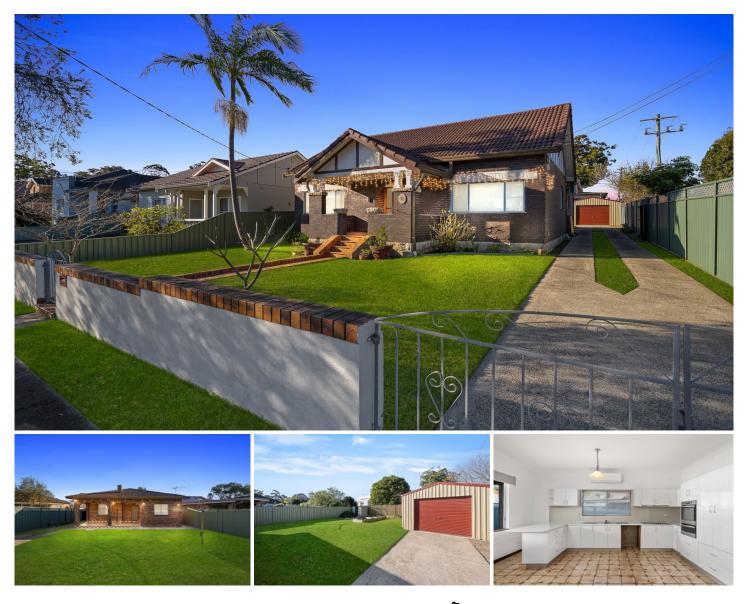

## 72 Illawarra Street Allawah NSW

Instantly appealing thanks to its peaceful parkside setting, this attractive full brick home offers a great lifestyle opportunity adjoining the vast expanse of Augusta Park. It features fresh, light and airy interiors, generous proportions and an extra-wide 15.24m block of land of around 613sqm.

Currently a bright and well-kept home in comfortable order, it includes three bedrooms, separate living and dining areas and a functional kitchen, plus a large basement level rumpus room or fourth bedroom. In addition, the backyard is deep and spacious with a fully fenced level lawn, covered outdoor patio and a lock-up garage.

Sitting in a peaceful cul-de-sac and presented in excellent condition, it offers plenty of scope for a creative upgrade or