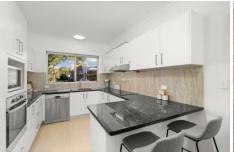

This freestanding property has been cleverly updated with a fresh modern style and feel, resulting in a superb and light-filled home behind its original brick front. This stylish home promotes easy and functional living with freshly painted interiors, modern flooring, a spacious living dining area and sun-drenched front lawn ideal for families.