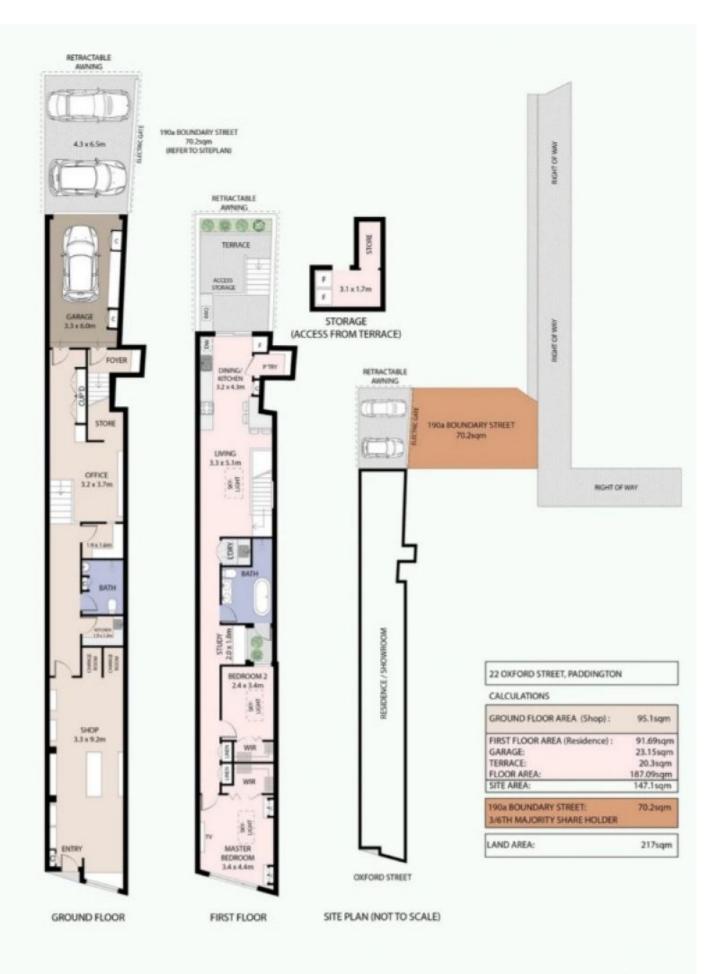

## 22 Oxford Street Paddington NSW

Seize this rare investment opportunity: a meticulously architect-designed and re-built terrace home with an adjoining shopfront, both featuring separate access, located on the iconic Oxford Street in Paddington. Complete with three car spaces and surrounded by new developments, this property is a true gem.

Crafted to the highest standards, this predominantly free-standing double-brick terrace is a unique and prestigious investment.

Experience modern architecture and bespoke finishes in this remarkable transformation of one of Paddington's iconic shopfront terraces. This exceptional property has elevated its heritage facade into a luxurious, high-end

## 2 🔄 2 🔓 3 🖨

Type : Apartment Land Size : 217 sqm

View: https://www.luxebymm.com.au/sale/nsw/eas

tern-suburbs/paddington/residential/apartme

nt/8119284

Maryanne Cassar 02 9547 0008

**Maurice Maroon 02 9547 0008** 