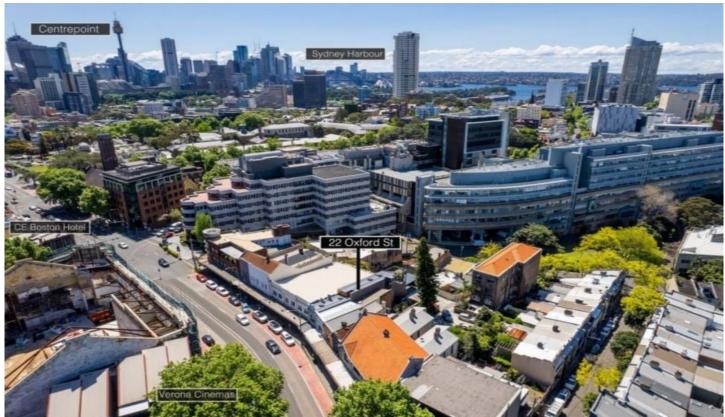

## 22 Oxford Street Paddington NSW

Seize this rare investment opportunity: a meticulously architect-designed and re-built terrace home with an adjoining shopfront, both featuring separate access, located on the iconic Oxford Street in Paddington. Complete with three car spaces and surrounded by new developments, this property is a true gem.

Crafted to the highest standards, this predominantly free-standing double-brick terrace is a unique and prestigious investment.

Experience modern architecture and bespoke finishes in this remarkable transformation of one of Paddington's iconic shopfront terraces. This exceptional property has elevated its heritage facade into a luxurious, high-end